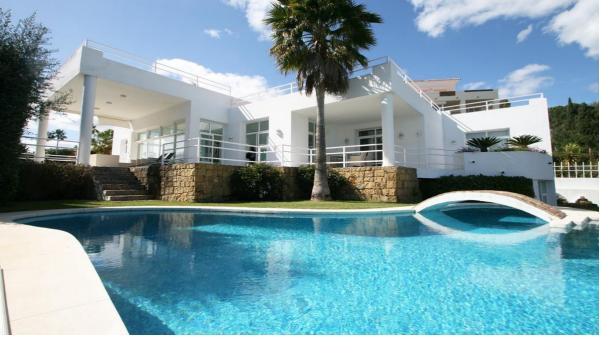

Sales - House - La Quinta 1.950.000€

www.arbatestates.com +34 606 84 36 45 +34 602 51 80 97 info@arbatestates.com

House

Ref.-ID: R1960364

La Quinta

482 m2

1000 m2

CLASSIC MODERNITY - DESIGNED BY BALDRICH & TOBAL - Now 2,2 mio. (negotiable) - A bargain in todays market Within lush botanical surroundings of La Quita Golf and Country Club and at a short walk from a 5 stars luxury hotel, the famous architects Baldrich & Tobal have created villa "Belle Vue". "Belle Vue" is located on the hills overlooking the La Concha, the Golf Vally, Puerto Banus, the Mediterranean and the African coastline. Portuguese marble entrance hall leads to a contemporary "split-level" living room which is flooded with light and offers amazing panoramic views from every angle. The lower living room features a designer skylight, chrome balustrades, different light features and a large fireplace. On the left of the living area a fully equipped SieMatic centre-island kitchen overlooks the separated dining area which gives way to one of the many terraces that surround the house and has all-day sun. Four bedrooms with en-suite bathrooms are distributed over this very floor and located on both sides of the living and dining area; while there is a self contained and spacious guest quarters with en-suite bathroom in the lower garden area, with seperate access. The three car garage and the two individual utility rooms are located on the lower level, with direct stairs access from the main upper entrance hall. The property also has an additional space of over 120 square meters that could be transformed into gym and sauna, wine cellar or billiard room.