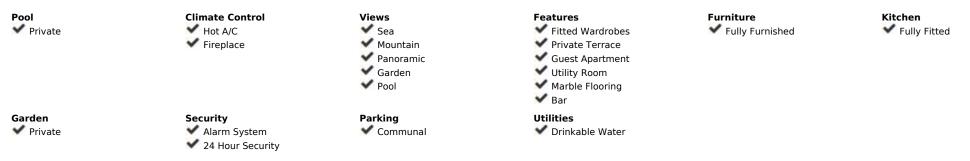

House

1675 m2

Huge Villa in a very exclusive, safe and quiet area but close to services, airport, beach and motorway. The property sets on a flat plot of 1.675m2 and is divided into 3 houses: The main house has 3 floors: The ground floor is accessed by a beautiful and spacious hall with 3 access: 1st leads to the large kitchen dining room fully equipped with a table in the center and a living area with fireplace and access to large covered terrace. 2nd access leads to the living room with another fireplace, with access to the main terrace and a spacious bedroom and a bathroom. 3rd access leads up to the first floor where there is a 2-second living room with access to a terrace and a large kitchen which could become again into a spacious bathroom and the living room into a large bedroom. On this level there is also another full bath and 2 very large bedrooms with fitted wardrobes and access to their sunny terraces with open views to the mountains and the sea. The top floor is a large attic very bright. The covered and large terrace on the ground floor is ideal for parties and meetings. It leads to a patio and garden. The basement has been converted into 2 complete and separate apartments; each has a kitchen, living room, 3 bedrooms and a bathroom. The house is surrounded by a beautiful garden with irrigation system, mature trees and a swimming pool, ample parking for numerous vehicles and a large workshop. The gate is automatic. There is a big water deposit. The property is in very good condition and offers a lot of possibilities. The complex has 24 hour security service. This is an unusual property and recommend a visit. Plot 1,675m2. Total constructed area 500m2. Year of construction 1988.