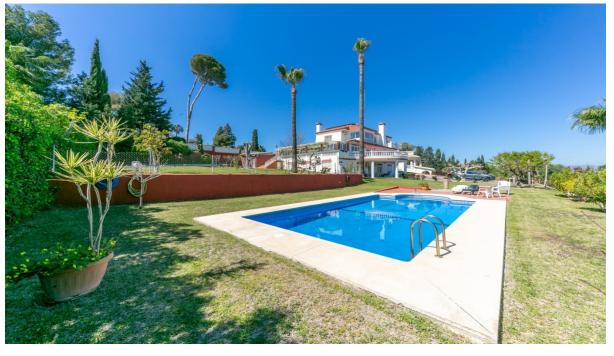

House

1675 m2

Huge Villa in a very exclusive, safe and quiet area but close to services, airport, beach and motorway. The property sets on a flat plot of 1.675m2 and is divided into 3 houses: The main house has 3 floors: The ground floor is accessed by a beautiful and spacious hall with 3 access: 1st leads to the large kitchen dining room fully equipped with a table in the center and a living area with fireplace and access to large covered terrace. 2nd access leads to the living room with another fireplace, with access to the main terrace and a spacious bedroom and a bathroom. 3rd access leads up to the first floor where there is a 2-second living room with access to a terrace and a large kitchen which could become again into a spacious bathroom and the living room into a large bedroom. On this level there is also another full bath and 2 very large bedrooms with fitted wardrobes and access to their sunny terraces with open views to the mountains and the sea. The top floor is a large attic very bright. The covered and large terrace on the ground floor is ideal for parties and meetings. It leads to a patio and garden. The basement has been converted into 2 complete and separate apartments; each has a kitchen, living room, 3 bedrooms and a bathroom. The house is surrounded by a beautiful garden with irrigation system, mature trees and a swimming pool, ample parking for numerous vehicles and a large workshop. The gate is automatic. There is a big water deposit. The property is in very good condition and offers a lot of possibilities. The complex has 24 hour security service. This is an unusual property and recommend a visit. Plot 1,675m2. Total constructed area 500m2. Year of construction 1988.