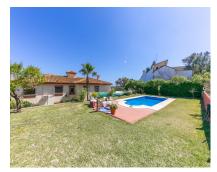

House

1675 m2

Huge Villa in a very exclusive, safe and quiet area but close to services, airport, beach and motorway. The property sets on a flat plot of 1.675m2 and is divided into 3 houses: The main house has 3 floors: The ground floor is accessed by a beautiful and spacious hall with 3 access: 1st leads to the large kitchen dining room fully equipped with a table in the center and a living area with fireplace and access to large covered terrace. 2nd access leads to the living room with another fireplace, with access to the main terrace and a spacious bedroom and a bathroom. 3rd access leads up to the first floor where there is a 2-second living room with access to a terrace and a large kitchen which could become again into a spacious bathroom and the living room into a large bedroom. On this level there is also another full bath and 2 very large bedrooms with fitted wardrobes and access to their sunny terraces with open views to the mountains and the sea. The top floor is a large attic very bright. The covered and large terrace on the ground floor is ideal for parties and meetings. It leads to a patio and garden. The basement has been converted into 2 complete and separate apartments; each has a kitchen, living room, 3 bedrooms and a bathroom. The house is surrounded by a beautiful garden with irrigation system, mature trees and a swimming pool, ample parking for numerous vehicles and a large workshop. The gate is automatic. There is a big water deposit. The property is in very good condition and offers a lot of possibilities. The complex has 24 hour security service. This is an unusual property and recommend a visit. Plot 1,675m2. Total constructed area 500m2. Year of construction 1988.