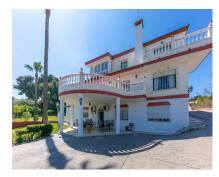

House

1675 m2

Huge Villa in a very exclusive, safe and quiet area but close to services, airport, beach and motorway. The property sets on a flat plot of 1.675m2 and is divided into 3 houses: The main house has 3 floors: The ground floor is accessed by a beautiful and spacious hall with 3 access: 1st leads to the large kitchen dining room fully equipped with a table in the center and a living area with fireplace and access to large covered terrace. 2nd access leads to the living room with another fireplace, with access to the main terrace and a spacious bedroom and a bathroom. 3rd access leads up to the first floor where there is a 2-second living room with access to a terrace and a large kitchen which could become again into a spacious bathroom and the living room into a large bedroom. On this level there is also another full bath and 2 very large bedrooms with fitted wardrobes and access to their sunny terraces with open views to the mountains and the sea. The top floor is a large attic very bright. The covered and large terrace on the ground floor is ideal for parties and meetings. It leads to a patio and garden. The basement has been converted into 2 complete and separate apartments; each has a kitchen, living room, 3 bedrooms and a bathroom. The house is surrounded by a beautiful garden with irrigation system, mature trees and a swimming pool, ample parking for numerous vehicles and a large workshop. The gate is automatic. There is a big water deposit. The property is in very good condition and offers a lot of possibilities. The complex has 24 hour security service. This is an unusual property and recommend a visit. Plot 1,675m2. Total constructed area 500m2. Year of construction 1988.