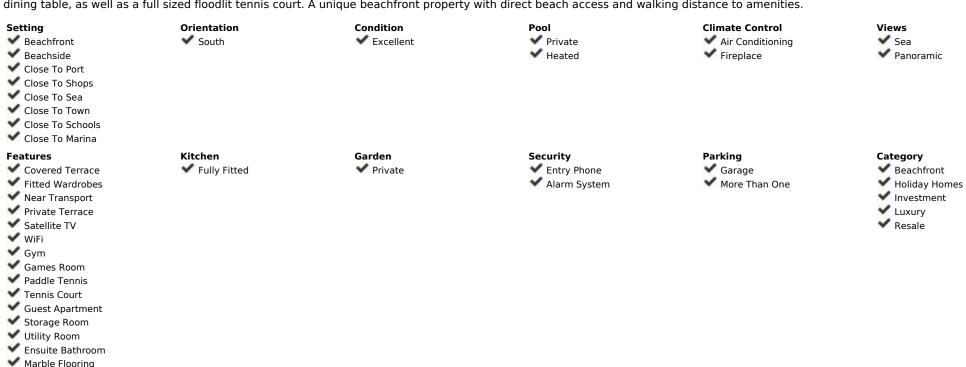

Sales - House - Estepona 10.000.000€ www.arbatestates.com +34 606 84 36 45 +34 602 51 80 97 info@arbatestates.com

Ref.-ID: R2133839

--- F

Estepona

610 m2

8400 m2

House

PRICE REDUCED FROM []1.000.000! A magnificent beachfront estate ideal for development of up to 4 beachfront villas located within walking distance to Estepona port, consisting of two large plots offering panoramic frontal sea views with total privacy. The luxury villa offers 5 bedrooms, multiple living spaces including a stylish grand main salon with impressive double height ceiling, wonderful outdoor terrace spaces, and a very large private garden, swimming pool, Jacuzzi & tennis court, as well as the unique option for development of 2 new beachfront villas on the larger beach plot without obstructing the sea view of the existing property. Formerly owned by a famous Hollywood actor and situated right on the beachfront with direct beach access, the two segregated plots of 5000m2 and 3400m2 feature mature palm gardens not far from all amenities in Estepona. There is also the possibility to easily re-segregate the plot to allow up to 4 villas in total - as per the project design in accordance with the Ley de Costa. The entrance to the property offers a large driveway with adequate parking and double garage, and inside the entrance hall leads directly to the spacious lounge with double height ceiling opening onto the garden with sea view. There is also a TV/games room with pool table and table tennis, a modern kitchen, separate dining room, and laundry room. The property offers 5 double bedrooms and 6 bathrooms, including the large private master bedroom suite on the first floor with 2 en suite bathrooms, a sofa seating area and a large private balcony with sea view, plus 4 additional en-suite double bedrooms - 3 of which have been recently modernized with Travertine marble bathrooms and furnished by an interior designer with Villeroy and Boch sanitary ware. The 5th bedroom is a large, garden/pool facing king size room situated at the opposite end of the villa for enhanced privacy. Outside there is an extra large 8-person Jacuzzi cascading into the enormous swimming pool of 20 meters by 8 meters, surrounded by mar

Jacuzzi
Barbeque
Double Glazing
Staff Accommodation