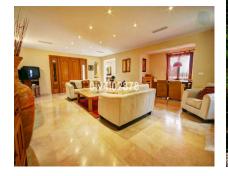

10

658 m2

House

2780 m2

Special opportunity to acquire a very large property with separate outbuildings and very generous grounds, all within close proximity to the charming Pueblo of Benalmádena. Fitted with champagne marble finish and underfloor heating, facilitated by solar panels. On entering the grounds of the villa, one cant help but notice the established gardens and trees along with the charming outdoor areas surrounded by lovely views to country and sea. On entering the main house on ground floor there is a hall, which leads to large lounge-diner (access to terrace), formal independent dining room (access to terrace), cloakroom, independent kitchen (access to large patio/utility area, tv room, 2 bedrooms (one en suite and both with access to terrace). On upper floor, most bedrooms have access to main terrace. Very large main bedroom suite with lounge, shower/bathroom, walk in wardrobe area, and sauna. Three further bedrooms, all with en suite bathrooms. Outbuilding No1: 3 bedroom independent house with 2 bathrooms, Outbuilding No2: independent 1 bed unit with bathroom. In addition there is an independent garage with storage room, a large swimming pool of 64m2, with adjacent porche area of 31m2. Further to this there are large grounds upon which there is probably sufficient space for a tennis court. Viewings are highly recommended!

Setting Mountain Pueblo
Close To Shops ✓ Close To Schools Garden

Parking
Garage
More Than One

Private

Orientation South

Pool
Private

**Climate Control** Air Conditioning Views
Sea
Garden

Features Fitted Wardrobes Marble Flooring