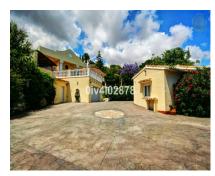

10

658 m2

House

2780 m2

Special opportunity to acquire a very large property with separate outbuildings and very generous grounds, all within close proximity to the charming Pueblo of Benalmádena. Fitted with champagne marble finish and underfloor heating, facilitated by solar panels. On entering the grounds of the villa, one cant help but notice the established gardens and trees along with the charming outdoor areas surrounded by lovely views to country and sea. On entering the main house on ground floor there is a hall, which leads to large lounge-diner (access to terrace), formal independent dining room (access to terrace), cloakroom, independent kitchen (access to large patio/utility area, tv room, 2 bedrooms (one en suite and both with access to terrace). On upper floor, most bedrooms have access to main terrace. Very large main bedroom suite with lounge, shower/bathroom, walk in wardrobe area, and sauna. Three further bedrooms, all with en suite bathrooms. Outbuilding No1: 3 bedroom independent house with 2 bathrooms, Outbuilding No2: independent 1 bed unit with bathroom. In addition there is an independent garage with storage room, a large swimming pool of 64m2, with adjacent porche area of 31m2. Further to this there are large grounds upon which there is probably sufficient space for a tennis court. Viewings are highly recommended!