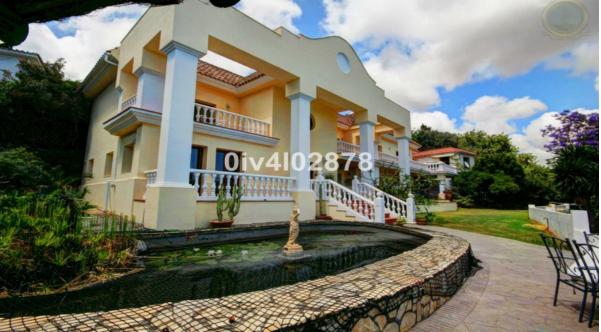

10

658 m2

House

2780 m2

Special opportunity to acquire a very large property with separate outbuildings and very generous grounds, all within close proximity to the charming Pueblo of Benalmádena. Fitted with champagne marble finish and underfloor heating, facilitated by solar panels. On entering the grounds of the villa, one cant help but notice the established gardens and trees along with the charming outdoor areas surrounded by lovely views to country and sea. On entering the main house on ground floor there is a hall, which leads to large lounge-diner (access to terrace), formal independent dining room (access to terrace), cloakroom, independent kitchen (access to large patio/utility area, tv room, 2 bedrooms (one en suite and both with access to terrace). On upper floor, most bedrooms have access to main terrace. Very large main bedroom suite with lounge, shower/bathroom, walk in wardrobe area, and sauna. Three further bedrooms, all with en suite bathrooms. Outbuilding No1: 3 bedroom independent house with 2 bathrooms, Outbuilding No2: independent 1 bed unit with bathroom. In addition there is an independent garage with storage room, a large swimming pool of 64m2, with adjacent porche area of 31m2. Further to this there are large grounds upon which there is probably sufficient space for a tennis court. Viewings are highly recommended!