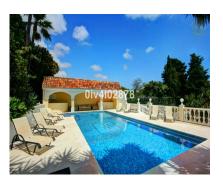

10

658 m2

House

2780 m2

Special opportunity to acquire a very large property with separate outbuildings and very generous grounds, all within close proximity to the charming Pueblo of Benalmádena. Fitted with champagne marble finish and underfloor heating, facilitated by solar panels. On entering the grounds of the villa, one cant help but notice the established gardens and trees along with the charming outdoor areas surrounded by lovely views to country and sea. On entering the main house on ground floor there is a hall, which leads to large lounge-diner (access to terrace), formal independent dining room (access to terrace), cloakroom, independent kitchen (access to large patio/utility area, tv room, 2 bedrooms (one en suite and both with access to terrace). On upper floor, most bedrooms have access to main terrace. Very large main bedroom suite with lounge, shower/bathroom, walk in wardrobe area, and sauna. Three further bedrooms, all with en suite bathrooms. Outbuilding No1: 3 bedroom independent house with 2 bathrooms, Outbuilding No2: independent 1 bed unit with bathroom. In addition there is an independent garage with storage room, a large swimming pool of 64m2, with adjacent porche area of 31m2. Further to this there are large grounds upon which there is probably sufficient space for a tennis court. Viewings are highly recommended!

Setting Mountain Pueblo
Close To Shops ✓ Close To Schools Garden

Parking
Garage
More Than One

Private

Orientation South

Pool
Private

**Climate Control** Air Conditioning Views
Sea
Garden

Features Fitted Wardrobes Marble Flooring