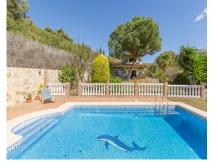

Sales - House - Elviria 1.198.000€

www.arbatestates.com +34 606 84 36 45 +34 602 51 80 97 info@arbatestates.com













Ref.-ID: R2223614

IBI: 1,831 EUR / year

Elviria

Rubbish: 278 EUR / year





347 m2



House

1100 m2

Rustic style villa distributed over three floors, located in a quiet area of Elviria. The property has four bedrooms, two bathrooms and a toilet, a fully fitted kitchen and a spacious living room. It is characterized by its high ceilings, its Andalusian style and the large basement with an area of 200 m2. It also has a garage with capacity for three cars.

## Orientation South Kitchen Fully Fitted



**Pool**✓ Private