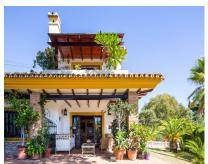

1100 m2

Rustic style villa distributed over three floors, located in a quiet area of Elviria. The property has four bedrooms, two bathrooms and a toilet, a fully fitted kitchen and a spacious living room. It is characterized by its high ceilings, its Andalusian style and the large basement with an area of 200 m2. It also has a garage with capacity for three cars.

## Orientation South Kitchen Fully Fitted

**Pool**✓ Private