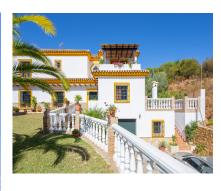

1100 m2

Rustic style villa distributed over three floors, located in a quiet area of Elviria. The property has four bedrooms, two bathrooms and a toilet, a fully fitted kitchen and a spacious living room. It is characterized by its high ceilings, its Andalusian style and the large basement with an area of 200 m2. It also has a garage with capacity for three cars.