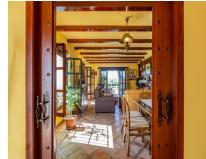

1100 m2

Rustic style villa distributed over three floors, located in a quiet area of Elviria. The property has four bedrooms, two bathrooms and a toilet, a fully fitted kitchen and a spacious living room. It is characterized by its high ceilings, its Andalusian style and the large basement with an area of 200 m2. It also has a garage with capacity for three cars.