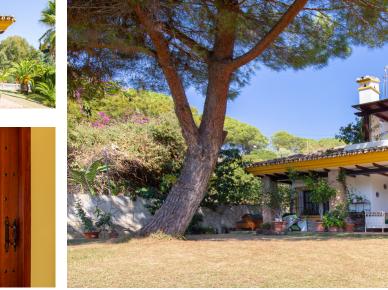

1100 m2

Rustic style villa distributed over three floors, located in a quiet area of Elviria. The property has four bedrooms, two bathrooms and a toilet, a fully fitted kitchen and a spacious living room. It is characterized by its high ceilings, its Andalusian style and the large basement with an area of 200 m2. It also has a garage with capacity for three cars.