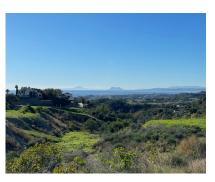

# Sales - Plot - New Golden Mile 975.000€

www.arbatestates.com +34 606 84 36 45 +34 602 51 80 97 info@arbatestates.com

Ref.-ID: R2385014

**New Golden Mile** 

Plot

500 m<sup>2</sup>

3135 m2

LARGE PLOT FOR LUXURY VILLA Double Plot: 3,135m<sup>2</sup> Max Build: 500m<sup>2</sup> plus basement and porches Large elevated plot with unobstructed panoramic, south-western sea view to Gibraltar and Morocco and mountains. Close to beach (2km), great restaurants, supermarkets, hospital, schools etc. La Panera on the New Golden Mile between San Pedro and Estepona is a beautiful and peaceful area, only 10 to 12 minutes from Puerto Banus. High quality urbanisation with luxury villas. All services are in place.

## Views

Sea

**✓** Mountain

Country **✓** Panoramic