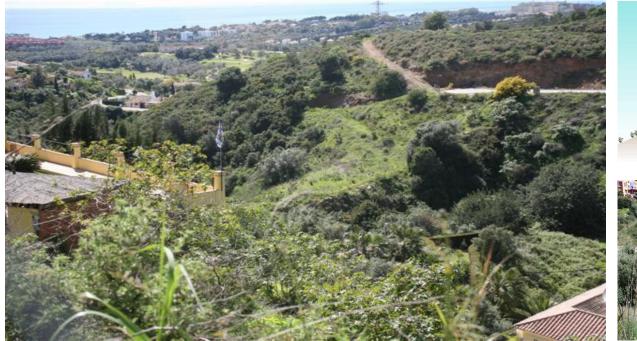

Sales - Plot - El Rosario 222.000€ www.arbatestates.com +34 606 84 36 45 +34 602 51 80 97 info@arbatestates.com

El Rosario

Community: 600 EUR / year

Rubbish: 180 EUR / year

Plot

Plot of 1000m2 allowed to build 400m2 due to a building ratio of 33%. The green area belongs to the community and is not part of the plot. Adjacent to green area. With sea views. BASIC DATA OF THE PLOT: • Surface area: 1,385 m<sup>2</sup> • Facade: 40.21 m • Access from the street: Descending • Type: Urban • Slope: Moderate • Building ratio: SERVICES AND EQUIPMENT AT THE PLOT: • Water • Electricity • Telephone • Mobile phone coverage • Sewerage • Sanitation • Public lighting • Sidewalks LAND, ORIENTATION, AND NOISE LAND • Soil composition: Granitic • Vegetation: Shrubs with some trees • Distance to electricity cable: Less than 0.5 km • Type of facade fencing: None • Type of back fencing: None • Type of right side fencing: None • Type of left side fencing: None • Predicable and/or passing servitudes: None VIEWS AND ORIENTATION • Direct sunlight hours at the plot: All day • Scope of the view: Horizon • Quality of the view: Impeccable • Sea views: Yes • Natural park views: No NOISE • Noise level in the urbanization: No noise • Type of sound: Distance to the nearest bus station: Less than 5 km • Distance to the nearest town: Less than 5 km • Distance to the nearest school bus station: Less than 5 km • Distance to the nearest school bus station: Less than 5 km • Distance to the nearest school: Less than 2 km 2 km Distance to the nearest pharmacy: Less than 0.5 km Neighborhood: Distance to the nearest school: Less than 2 km Distance to the nearest pharmacy: Less than 2 km.