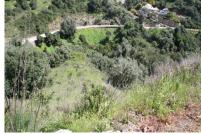

Sales - Plot - El Rosario 222.000€ www.arbatestates.com +34 606 84 36 45 +34 602 51 80 97 info@arbatestates.com

El Rosario

Community: 600 EUR / year

Rubbish: 180 EUR / year

Plot

Plot of 1000m2 allowed to build 400m2 due to a building ratio of 33%. The green area belongs to the community and is not part of the plot. Adjacent to green area. With sea views. BASIC DATA OF THE PLOT: • Surface area: 1,385 m<sup>2</sup> • Facade: 40.21 m • Access from the street: Descending • Type: Urban • Slope: Moderate • Building ratio: SERVICES AND EQUIPMENT AT THE PLOT: • Water • Electricity • Telephone • Mobile phone coverage • Sewerage • Sanitation • Public lighting • Sidewalks LAND, ORIENTATION, AND NOISE LAND • Soil composition: Granitic • Vegetation: Shrubs with some trees • Distance to electricity cable: Less than 0.5 km • Type of facade fencing: None • Type of back fencing: None • Type of right side fencing: None • Type of left side fencing: None • Predicable and/or passing servitudes: None VIEWS AND ORIENTATION • Direct sunlight hours at the plot: All day • Scope of the view: Horizon • Quality of the view: Impeccable • Sea views: Yes • Natural park views: No NOISE • Noise level in the urbanization: No noise • Type of sound: Distance to the nearest bus station: Less than 5 km • Distance to the nearest town: Less than 5 km • Distance to the nearest school bus station: Less than 5 km • Distance to the nearest school bus station: Less than 5 km • Distance to the nearest school: Less than 2 km 2 km Distance to the nearest pharmacy: Less than 0.5 km Neighborhood: Distance to the nearest school: Less than 2 km Distance to the nearest pharmacy: Less than 2 km.