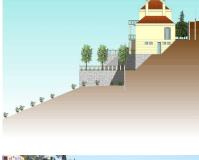

Sales - Plot - El Rosario 222.000€ www.arbatestates.com +34 606 84 36 45 +34 602 51 80 97 info@arbatestates.com

El Rosario

Community: 600 EUR / year

Rubbish: 180 EUR / year

Plot

Plot of 1000m2 allowed to build 400m2 due to a building ratio of 33%. The green area belongs to the community and is not part of the plot. Adjacent to green area. With sea views. BASIC DATA OF THE PLOT: • Surface area: 1,385 m<sup>2</sup> • Facade: 40.21 m • Access from the street: Descending • Type: Urban • Slope: Moderate • Building ratio: SERVICES AND EQUIPMENT AT THE PLOT: • Water • Electricity • Telephone • Mobile phone coverage • Sewerage • Sanitation • Public lighting • Sidewalks LAND, ORIENTATION, AND NOISE LAND • Soil composition: Granitic • Vegetation: Shrubs with some trees • Distance to electricity cable: Less than 0.5 km • Type of facade fencing: None • Type of back fencing: None • Type of right side fencing: None • Type of left side fencing: None • Predicable and/or passing servitudes: None VIEWS AND ORIENTATION • Direct sunlight hours at the plot: All day • Scope of the view: Horizon • Quality of the view: Impeccable • Sea views: Yes • Natural park views: No NOISE • Noise level in the urbanization: No noise • Type of sound: Distance to the nearest bus station: Less than 5 km • Distance to the nearest town: Less than 5 km • Distance to the nearest school bus station: Less than 5 km • Distance to the nearest school bus station: Less than 5 km • Distance to the nearest school: Less than 2 km 2 km Distance to the nearest pharmacy: Less than 0.5 km Neighborhood: Distance to the nearest school: Less than 2 km Distance to the nearest pharmacy: Less than 2 km.