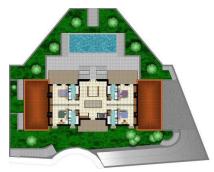

Sales - Plot - El Rosario 222.000€ www.arbatestates.com +34 606 84 36 45 +34 602 51 80 97 info@arbatestates.com

El Rosario

Community: 600 EUR / year

Rubbish: 180 EUR / year

Plot

Plot of 1000m2 allowed to build 400m2 due to a building ratio of 33%. The green area belongs to the community and is not part of the plot. Adjacent to green area. With sea views. BASIC DATA OF THE PLOT: • Surface area: 1,385 m<sup>2</sup> • Facade: 40.21 m • Access from the street: Descending • Type: Urban • Slope: Moderate • Building ratio: SERVICES AND EQUIPMENT AT THE PLOT: • Water • Electricity • Telephone • Mobile phone coverage • Sewerage • Sanitation • Public lighting • Sidewalks LAND, ORIENTATION, AND NOISE LAND • Soil composition: Granitic • Vegetation: Shrubs with some trees • Distance to electricity cable: Less than 0.5 km • Type of facade fencing: None • Type of back fencing: None • Type of right side fencing: None • Type of left side fencing: None • Predicable and/or passing servitudes: None VIEWS AND ORIENTATION • Direct sunlight hours at the plot: All day • Scope of the view: Horizon • Quality of the view: Impeccable • Sea views: Yes • Natural park views: No NOISE • Noise level in the urbanization: No noise • Type of sound: Distance to the nearest bus station: Less than 5 km • Distance to the nearest town: Less than 5 km • Distance to the nearest school bus station: Less than 5 km • Distance to the nearest school bus station: Less than 5 km • Distance to the nearest school: Less than 2 km 2 km Distance to the nearest pharmacy: Less than 0.5 km Neighborhood: Distance to the nearest school: Less than 2 km Distance to the nearest pharmacy: Less than 2 km.