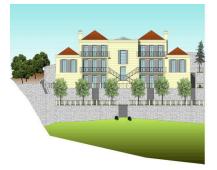

Sales - Plot - El Rosario 222.000€ www.arbatestates.com +34 606 84 36 45 +34 602 51 80 97 info@arbatestates.com

El Rosario

Community: 600 EUR / year

Rubbish: 180 EUR / year

Plot

Plot of 1000m2 allowed to build 400m2 due to a building ratio of 33%. The green area belongs to the community and is not part of the plot. Adjacent to green area. With sea views. BASIC DATA OF THE PLOT: • Surface area: 1,385 m<sup>2</sup> • Facade: 40.21 m • Access from the street: Descending • Type: Urban • Slope: Moderate • Building ratio: SERVICES AND EQUIPMENT AT THE PLOT: • Water • Electricity • Telephone • Mobile phone coverage • Sewerage • Sanitation • Public lighting • Sidewalks LAND, ORIENTATION, AND NOISE LAND • Soil composition: Granitic • Vegetation: Shrubs with some trees • Distance to electricity cable: Less than 0.5 km • Type of facade fencing: None • Type of back fencing: None • Type of right side fencing: None • Type of left side fencing: None • Predicable and/or passing servitudes: None VIEWS AND ORIENTATION • Direct sunlight hours at the plot: All day • Scope of the view: Horizon • Quality of the view: Impeccable • Sea views: Yes • Natural park views: No NOISE • Noise level in the urbanization: No noise • Type of sound: Distance to the nearest bus station: Less than 5 km • Distance to the nearest town: Less than 5 km • Distance to the nearest school bus station: Less than 5 km • Distance to the nearest school bus station: Less than 5 km • Distance to the nearest school: Less than 2 km 2 km Distance to the nearest pharmacy: Less than 0.5 km Neighborhood: Distance to the nearest school: Less than 2 km Distance to the nearest pharmacy: Less than 2 km.