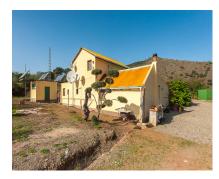

600000 m2

Reduced [300,000 ! Originally listed at [3,800,000 now reduced to [3,500,000. Fabulous plot located at the outskirts of the village of Coin. The property for sale is one of the largest plots of land that are for sale in the area. The land has great potential because it will combine many features, it has an enviable location with plenty of water, it is near the main road to Marbella, all amenities and public transports and the viability for a future project. Ideal location, private and quiet and easey road access. Features: - Easy road access - Close to several main villages in La Costa del Sol - Very large plot

Orientation South

Views

Mountain
Country
Panoramic

Furniture
Fully Furnished

Kitchen

Fully Fitted

Garden ✓ Private Parking

Open