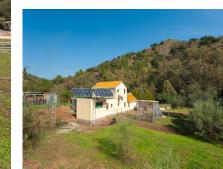

600000 m2

Reduced [300,000 ! Originally listed at [3,800,000 now reduced to [3,500,000. Fabulous plot located at the outskirts of the village of Coin. The property for sale is one of the largest plots of land that are for sale in the area. The land has great potential because it will combine many features, it has an enviable location with plenty of water, it is near the main road to Marbella, all amenities and public transports and the viability for a future project. Ideal location, private and quiet and easey road access. Features: - Easy road access - Close to several main villages in La Costa del Sol - Very large plot

Orientation South

Views

Mountain
Country
Panoramic

Furniture
Fully Furnished

Kitchen

Fully Fitted

Garden ✓ Private Parking

Open