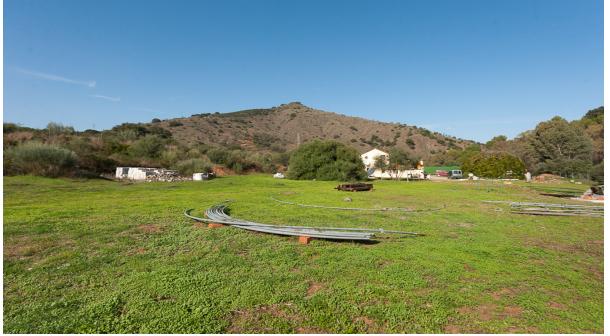

600000 m2

Reduced [300,000 ! Originally listed at [3,800,000 now reduced to [3,500,000. Fabulous plot located at the outskirts of the village of Coin. The property for sale is one of the largest plots of land that are for sale in the area. The land has great potential because it will combine many features, it has an enviable location with plenty of water, it is near the main road to Marbella, all amenities and public transports and the viability for a future project. Ideal location, private and quiet and easey road access. Features: - Easy road access - Close to several main villages in La Costa del Sol - Very large plot