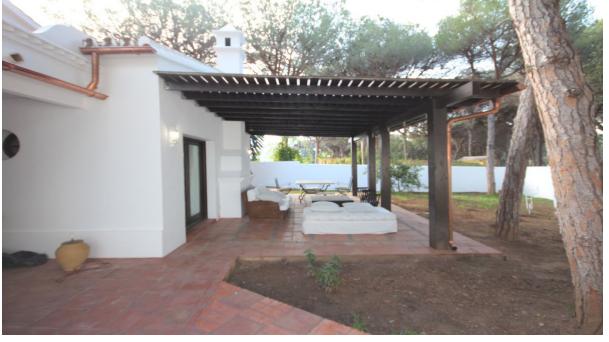

628 m2

A nice rustic style villa, well located for either relocation or a holiday home in a pleasant area that is within walking distance to shops, restaurants, schools and the beach. It's usual to find single storey villas with the possibility to construct another bedroom and bathroom on top. There is no pool but plenty of space to build one. The villa is laid out as follows: An considerable sized entrance area, living room with chimney, large windows and plenty of natural light. The master bedroom has an en-suite bathroom and it's own dressing area. Also a further 2 bedrooms and a bathroom. The kitchen is full fitted with a large dining area and access to the garden. This property would be suitable for disabled or wheelchair users due to the extra width of the doors throughout. It is rented and not possible to view it till september 2025

## Setting Close To Golf Close To Shops Close To Sea Close To Schools

| Features         |  |
|------------------|--|
| Covered Terrace  |  |
| Fitted Wardrobes |  |
| Private Terrace  |  |
| Ensuite Bathroom |  |
| Double Glazing   |  |
| Near Church      |  |