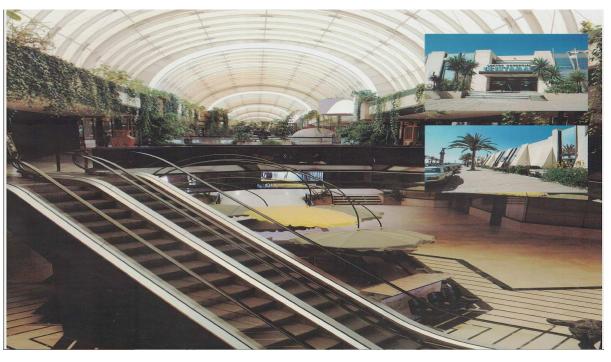

## 40 m2

This commercial space is located in a commercial center in the heart of Puerto Banus, only minutes from all restaurants and shops. Kiosko located in the ground floor level of a Commercial center, with walking client access. comprises space of 40 m2 where can be build as kiosk or offices.