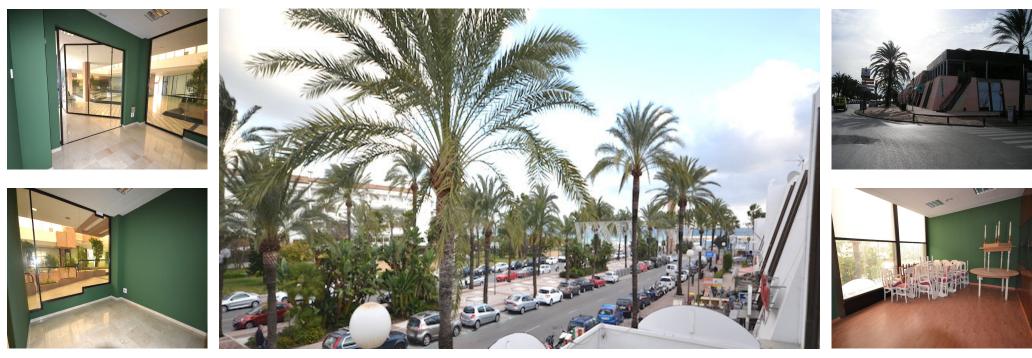

Sales - Commercial - Puerto Banús 704.500€ www.arbatestates.com +34 606 84 36 45 +34 602 51 80 97 info@arbatestates.com

Commercial

Ref.-ID: R2558378

Puerto Banús

This first floor commercial space is located in a commercial center in the heart of Puerto Banus, only minutes from all restaurants and shops. The office has a private terrace of 96m2 that looks out onto the street and offers partial views of the sea. There are 6 rooms/offices, a small toilet and kitchen. these are technically 2 properties but are joint so easier to sell together A-33 and A-44

| Setting<br>Town<br>Beachside<br>Close To Port<br>Close To Sea<br>Close To Marina<br>Front Line Beach Complex | Orientation<br>East      | Condition<br>Good        | Climate Control<br>Air Conditioning<br>Hot A/C<br>Cold A/C | Views<br>Sea<br>Beach<br>Street | Features<br>Private Terrace<br>WiFi |
|--------------------------------------------------------------------------------------------------------------|--------------------------|--------------------------|------------------------------------------------------------|---------------------------------|-------------------------------------|
| Furniture<br>Not Furnished                                                                                   | Kitchen Partially Fitted | Utilities<br>Electricity | Category<br>Bargain<br>Investment<br>Reduced               |                                 |                                     |