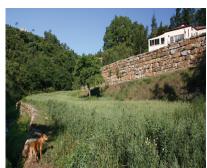

5

184 m2

5842 m2

This rustic-style country villa is located in the township of Benahavis. The one-of-a-kind property is as close to peace, quiet and nature as you can get. The plot size allows up to 1.166 m2 of residential construction, with plenty of room left for whatever your heart desires. With all day sun and valley views, this property has a year-round freshwater stream and borders on a green zone. Distance to the beach: 15mn drive Distance to bar/restaurant: 5 mn drive