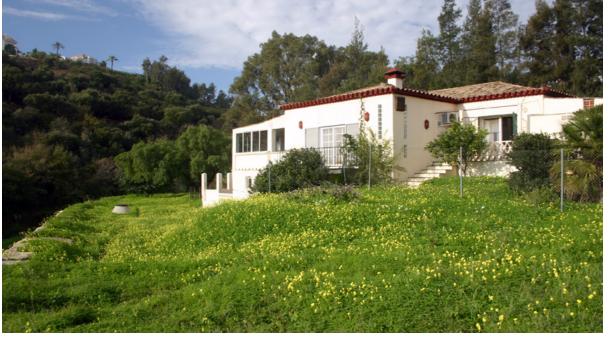

5

184 m2

5842 m2

This rustic-style country villa is located in the township of Benahavis. The one-of-a-kind property is as close to peace, quiet and nature as you can get. The plot size allows up to 1.166 m2 of residential construction, with plenty of room left for whatever your heart desires. With all day sun and valley views, this property has a year-round freshwater stream and borders on a green zone. Distance to the beach: 15mn drive Distance to bar/restaurant: 5 mn drive