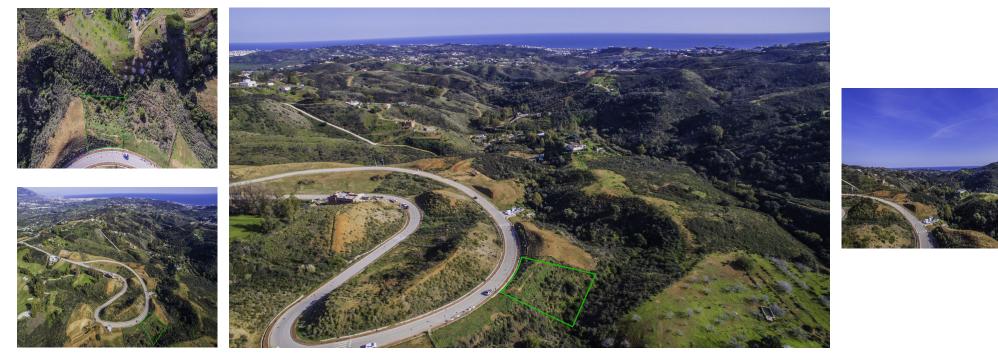

## 🔙 1585 m2

We offer a range of plots in La Cala Golf and La Mairena where you can enjoy complete peace and tranquillity, you are only a few minutes drive to the beautiful sandy beaches, fine restaurants and shops of the sophisticated area of Elviria or La Cala de Mijas. This is without doubt a place to build a fabulous villa of your dreams and a lifetime investment. Residential Plot, La Cala Golf, Costa del Sol. Sector 14 Plot 14 Garden/Plot 1585 m<sup>2</sup>. Buildable :317 m2t Setting : Frontline Golf, Suburban, Country, Mountain Pueblo, Close To Golf, Close To Shops, Close To Sea, Close To Schools, Close To Forest. Orientation : South. Condition : New Construction. Views : Sea, Mountain, Golf, Forest. Garden : Private. Category : New Development.