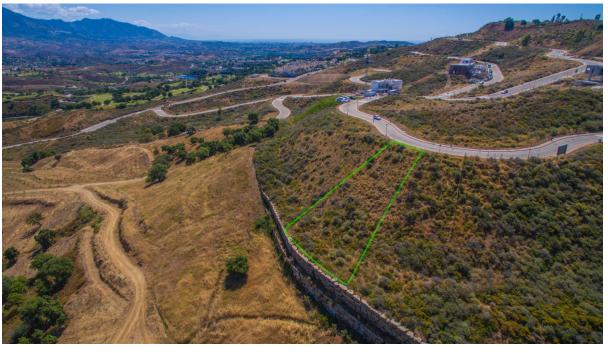

## 1415 m2

Sector11, Plot15 Residential Plot, La Cala Golf, Costa del Sol. Garden/Plot 1415m<sup>2</sup>. buildable: 283m2 Setting: Country, Mountain Pueblo, Close To Golf, Close To Schools, Close To Forest. Orientation: East, South East, South. Pool: Room For Pool. Views: Sea, Mountain, Golf, Panoramic. Utilities: Electricity, Drinkable Water. Category: Off Plan.

Setting
Close To Golf
Close To Forest

Orientation

East

South East

South

Pool

✓ Room For Pool

Views
Sea
Mountain
Golf
Panoramic