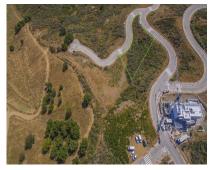

Sales - Plot - La Cala Golf 192.960€ www.arbatestates.com +34 606 84 36 45 +34 602 51 80 97 info@arbatestates.com

Ref.-ID: R2679572 La Cala Golf Plot

1608 m2

Sector11, Plot8 Residential Plot, La Cala Golf, Costa del Sol. Garden/Plot 1608m<sup>2</sup>. buildable: 321m2 Setting: Country, Mountain Pueblo, Close To Golf, Close To Schools, Close To Forest. Orientation: East, South East, South East, South. Pool: Room For Pool. Views: Mountain, Golf, Panoramic. Utilities: Electricity, Drinkable Water. Category: Off Plan.