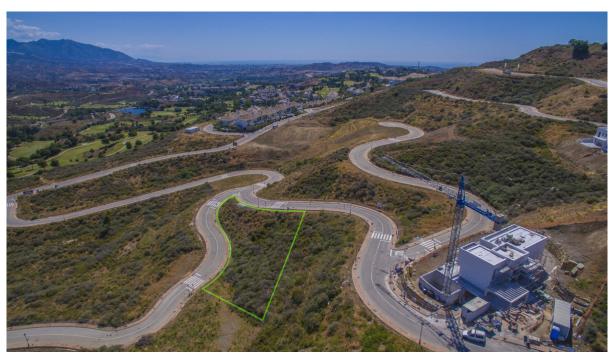

Sales - Plot - La Cala Golf 192.960€ www.arbatestates.com +34 606 84 36 45 +34 602 51 80 97 info@arbatestates.com

Ref.-ID: R2679572 La Cala Golf Plot

1608 m2

Sector11, Plot8 Residential Plot, La Cala Golf, Costa del Sol. Garden/Plot 1608m<sup>2</sup>. buildable: 321m2 Setting: Country, Mountain Pueblo, Close To Golf, Close To Schools, Close To Forest. Orientation: East, South East, South East, South. Pool: Room For Pool. Views: Mountain, Golf, Panoramic. Utilities: Electricity, Drinkable Water. Category: Off Plan.