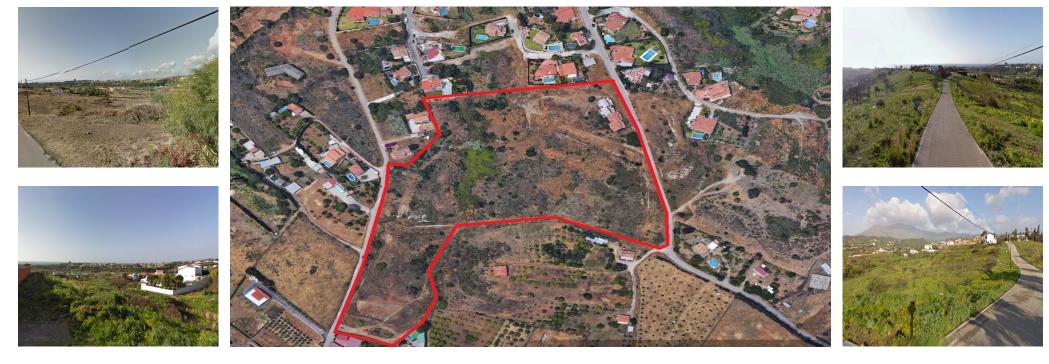

Sales - Plot - Estepona **7.878.500€**  www.arbatestates.com +34 606 84 36 45 +34 602 51 80 97 info@arbatestates.com

1 m2

Estepona

Magnificent plot of 45,100 m<sup>2</sup>, is slightly inclined flat, ideal orientation south-southwest, overlooking the sea. A 1 km from the beach and the Mediterranean Highway A-7, near the hotel Kempiski Resort Hotel, Laguna Village and the Equestrian Center. A 5 minutes from the center of Estepona, where have all the services, health, commercial and administrative of the municipality. Connected to sanitation, electricity and water. final approval in July 2000. It has a project for lack of building fishing village 94 houses and 10 chalets with a building area of 10.812m<sup>2</sup>. You can negotiated the type of unit.