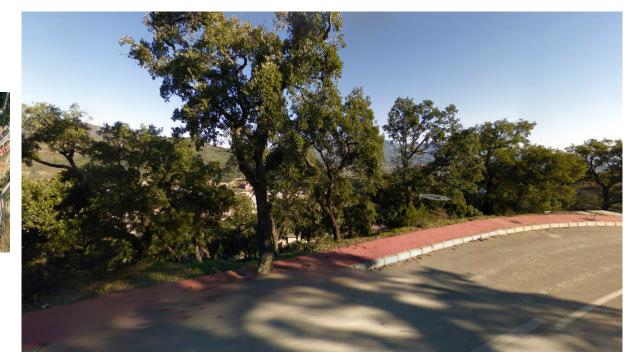

Sales - Plot - La Mairena 508.200€ www.arbatestates.com +34 606 84 36 45 +34 602 51 80 97 info@arbatestates.com

La Mairena

Plot

Plot 806 La Mairena. This is a very large plot of land with building permission for a villa of 532m2 plus basement, garage and pool. There is plenty of scope for a large garden landscaped to your choice. As the plot is ready to build on, as soon as you choose your individual size and type of house, this could be the home of your dreams within one year. Using your own builders and your own taste in materials, this will also be a fun and enjoyable project. As the locations is outstanding, in a protected environment, surrounded by the stunning mountains which sweep down to the sea, you will have without doubt the best views here on the Costa del Sol. By building your own sumptuous villa here in La Mairena, only a stones throw away from wonderful sandy beaches, a variety of top restaurants, shops and golf course etc., you will have chosen the best location, much sought after by our multi national investors. Due to the plots of land being highly popular, we are in a privileged position of having only a few remaining and also with full licence to build on, immediately you choose the type of villa you prefer. Residential Plot, La Mairena, Costa del Sol. Garden/Plot 2420 m<sup>2</sup>. Buildable area: 532,44 m2t Setting : Suburban, Country, Mountain Pueblo, Close To Golf, Close To Sea, Close To Town, Close To Schools, Close To Forest. Orientation : East, South East. Condition : New Construction. Pool : Room For Pool. Views : Sea, Mountain, Golf, Country, Garden, Forest. Garden : Private. Utilities : Electricity, Drinkable Water, Telephone. Category : Off Plan.