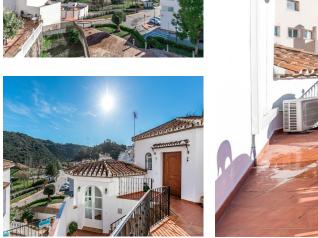

67 m2

**Apartment** 

2 bedroom apartment on the top floor of a small building of only 3 apartments. Located only a short walk away for the centre of Benahavis village and with stunning views of the mountains. This bright apartment was built to a high standard in 2009. This home consists of 2 bedrooms and 2 bathrooms, a good size living/dining room, a fully fitted modern kitchen and a large terrace with panoramic views. This is a fantastic full time home next to all the amenities in Benahavís or an easy lock-and-leave holiday home in one of the most sought-after locations in La Costa del Sol.