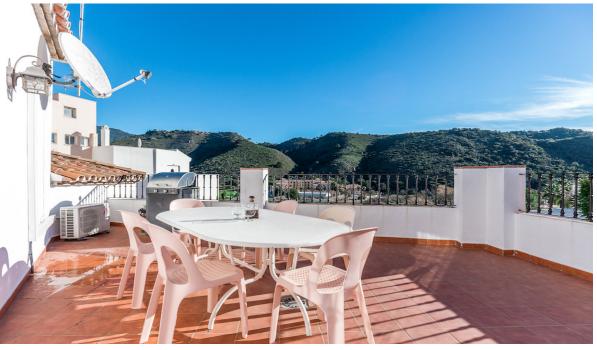

67 m2

**Apartment** 

2 bedroom apartment on the top floor of a small building of only 3 apartments. Located only a short walk away for the centre of Benahavis village and with stunning views of the mountains. This bright apartment was built to a high standard in 2009. This home consists of 2 bedrooms and 2 bathrooms, a good size living/dining room, a fully fitted modern kitchen and a large terrace with panoramic views. This is a fantastic full time home next to all the amenities in Benahavís or an easy lock-and-leave holiday home in one of the most sought-after locations in La Costa del Sol.

**Features** 

Fitted Wardrobes

Private Terrace

Double Glazing

Near Church

Utility Room

Marble Flooring