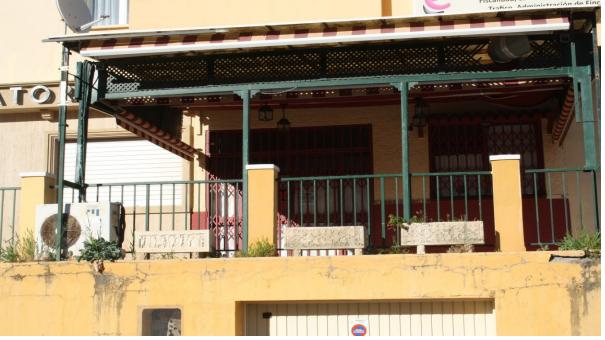

65 m2

Bar, Estepona, Costa del Sol. Built 60 m², Terrace 40 m². Setting: Close To Port, Close To Shops, Close To Sea, Close To Schools. Orientation: South East. Condition: Excellent. Climate Control: Air Conditioning. Views: Mountain, Courtyard, Urban, Street. Features: Private Terrace, Disabled Access, Bar. Kitchen: Partially Fitted. Parking: Street. Category : Cheap.