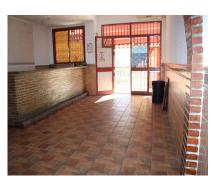

65 m2

Bar, Estepona, Costa del Sol. Built 60 m², Terrace 40 m². Setting: Close To Port, Close To Shops, Close To Sea, Close To Schools. Orientation: South East. Condition: Excellent. Climate Control: Air Conditioning. Views: Mountain, Courtyard, Urban, Street. Features: Private Terrace, Disabled Access, Bar. Kitchen: Partially Fitted. Parking: Street. Category : Cheap.