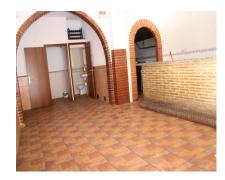

65 m2

Bar, Estepona, Costa del Sol. Built 60 m², Terrace 40 m². Setting: Close To Port, Close To Shops, Close To Sea, Close To Schools. Orientation: South East. Condition: Excellent. Climate Control: Air Conditioning. Views: Mountain, Courtyard, Urban, Street. Features: Private Terrace, Disabled Access, Bar. Kitchen: Partially Fitted. Parking: Street. Category : Cheap.