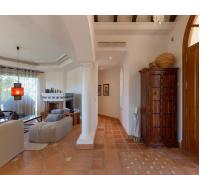

.5

339 m2

1000 m2

Luxury rustic style villa located in the heart of Cerrado de Elviria, close to the beach, restaurants, Banks and local amenities. This charming villa comprises two floors plus a semi basement with direct access to the outdoor area. It has terracotta floors, parquet in master bedroom and underfloor heating throughout the house. The main floor is distributed in two bedrooms, one bathroom, a guest toilet, fully fitted kitchen and a bright and cozy living/dining room leading into to the terrace and pool area. In the first floor, we find the master bedroom, bathroom, a dressing room and a fantastic terrace with amazing open views towards the sea. In the semi basement there is a laundry room, ensuite bedroom and a garage for two cars.