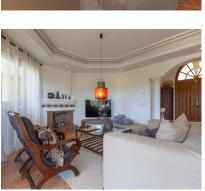

.5

339 m2

1000 m2

Luxury rustic style villa located in the heart of Cerrado de Elviria, close to the beach, restaurants, Banks and local amenities. This charming villa comprises two floors plus a semi basement with direct access to the outdoor area. It has terracotta floors, parquet in master bedroom and underfloor heating throughout the house. The main floor is distributed in two bedrooms, one bathroom, a guest toilet, fully fitted kitchen and a bright and cozy living/dining room leading into to the terrace and pool area. In the first floor, we find the master bedroom, bathroom, a dressing room and a fantastic terrace with amazing open views towards the sea. In the semi basement there is a laundry room, ensuite bedroom and a garage for two cars.