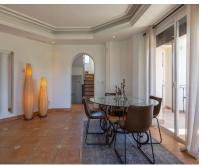

.5

339 m2

1000 m2

Luxury rustic style villa located in the heart of Cerrado de Elviria, close to the beach, restaurants, Banks and local amenities. This charming villa comprises two floors plus a semi basement with direct access to the outdoor area. It has terracotta floors, parquet in master bedroom and underfloor heating throughout the house. The main floor is distributed in two bedrooms, one bathroom, a guest toilet, fully fitted kitchen and a bright and cozy living/dining room leading into to the terrace and pool area. In the first floor, we find the master bedroom, bathroom, a dressing room and a fantastic terrace with amazing open views towards the sea. In the semi basement there is a laundry room, ensuite bedroom and a garage for two cars.