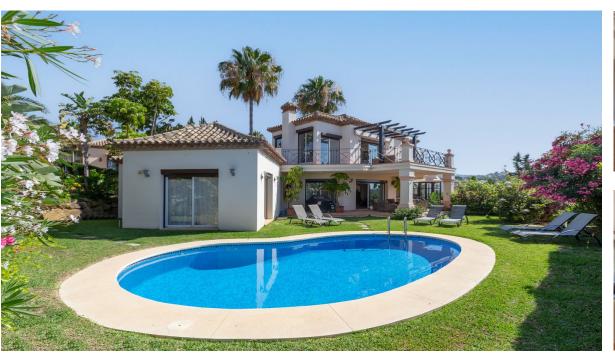

.5

339 m2

1000 m2

Luxury rustic style villa located in the heart of Cerrado de Elviria, close to the beach, restaurants, Banks and local amenities. This charming villa comprises two floors plus a semi basement with direct access to the outdoor area. It has terracotta floors, parquet in master bedroom and underfloor heating throughout the house. The main floor is distributed in two bedrooms, one bathroom, a guest toilet, fully fitted kitchen and a bright and cozy living/dining room leading into to the terrace and pool area. In the first floor, we find the master bedroom, bathroom, a dressing room and a fantastic terrace with amazing open views towards the sea. In the semi basement there is a laundry room, ensuite bedroom and a garage for two cars.

## Setting Close To Shops Close To Sea

Furniture

Fully Furnished

Orientation
South
West

Kitchen

Fully Fitted

Pool
Private

Garden

Private

Climate Control

Air Conditioning

U/F Heating

Security
Electric Blinds
Alarm System

Views
Sea
Mountain
Garden

Parking
Garage
More Than One

Features
Covered Terrace