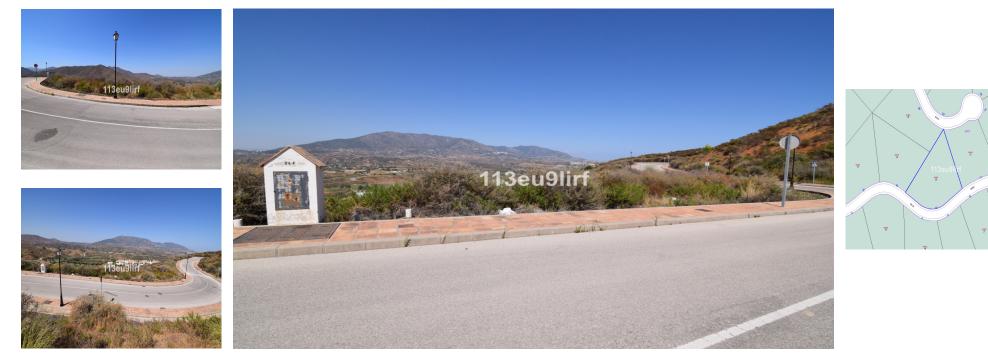

Sales - Plot - La Cala Golf 250.800€ www.arbatestates.com +34 606 84 36 45 +34 602 51 80 97 info@arbatestates.com

Ref.-ID: R2962991

La Cala Golf

Community: 336 EUR / year

IBI: 540 EUR / year

Plot

Residential plot in La Cala Golf offering panoramic mountain and golf views. Current building regulations allow to build a detached villa of 334 m2 + basement + uncovered terraces + pool. Water, electricity and sewage connections all in place.

Setting Close To Golf Views Mountain Golf

> Country Panoramic

Security 24 Hour Security Utilities Electricity Drinkable Water Category Golf With Planning Permission