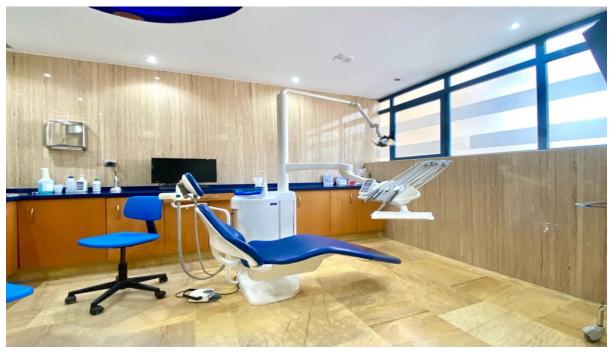

## Sales - Commercial - Marbella 765.000€

www.arbatestates.com +34 606 84 36 45 +34 602 51 80 97 info@arbatestates.com

Ref.-ID: R2997443

Marbella

Commercial

3

200 m2

Clinic located in Marbella centre - Occupying 200 sqm. with facade of 35 m. on three sides towards the street Fully equipped as dental clinic - 3 dental rooms each with "chair" (Planmeca Prostyle, with motor ultra sound camera intra-oral), Digital X-ray room, laboratory, consultation room and reception - all operational - Licensed as polyclinic: dental care and dental surgery, aestetics and psychology - License can easily be extended to other services. Public parking in the building, with direct access to floor of the clinic.