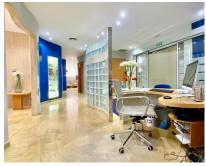

## Sales - Commercial - Marbella 765.000€

www.arbatestates.com +34 606 84 36 45 +34 602 51 80 97 info@arbatestates.com

Ref.-ID: R2997443

Marbella

Commercial

3

200 m2

Clinic located in Marbella centre - Occupying 200 sqm. with facade of 35 m. on three sides towards the street Fully equipped as dental clinic - 3 dental rooms each with "chair" (Planmeca Prostyle, with motor ultra sound camera intra-oral), Digital X-ray room, laboratory, consultation room and reception - all operational - Licensed as polyclinic: dental care and dental surgery, aestetics and psychology - License can easily be extended to other services. Public parking in the building, with direct access to floor of the clinic.