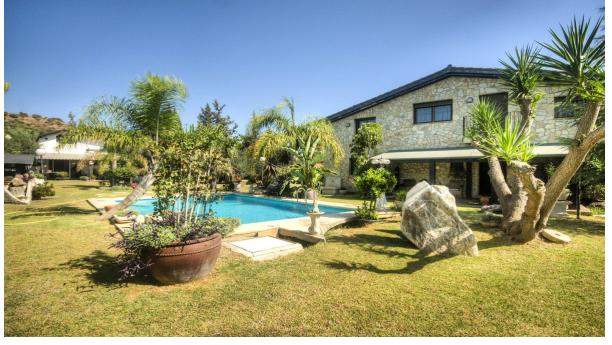

Extraordinary country abode. This magnificent dwelling is unique and inspiring. Designed with vulpine ingenuity and an artistic eye the accommodation within is both appealing and practical. The exterior is reminiscent of a grand village house in the mountains of Asturias. Of recent construction every modern comfort is included. Electric blinds, heating, air conditioning, pool fully equipped kitchen, the list goes on. Imposing and desirable, a must see.

Setting

Close To Forest

Urbanisation

Kitchen

✓ Fully Fitted

Orientation

South East

Garden Private Pool Private