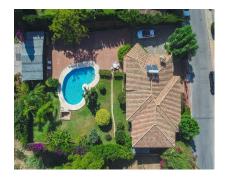

Large Villa located in Campo Mijas at short distance to services and with 100% privacy!! It is distributed in 2 floors as follows: Ground floor: Entrance hall, large living room with fireplace and access to the porch with open views to the garden. The master bedroom is very elegant and spacious with corridor hallway, luxurious bathroom with Jacuzzi and shower with whirlpool and dressing room. On this floor there are also 2 other bedrooms, a family bathroom plus a guest toilet. Semi-basement floor composed of a second living room with dining area, TV area and cellar, plus fully equipped kitchen with the third dining area and access to the porch. On this floor there is also bedroom # 4 with a bathroom with shower and also the large garage with automatic gate and laundry. The property is in perfect condition with parquet floors in the master bedroom, air conditioning hot & cold in the main living room and 2 bedrooms, windows are climalic with shutters and solar panels for hot water. Exterior: Entrance of vehicles with automatic gate and with capacity for 6 cars approximately. Beautiful garden of easy maintenance with system of automatic irrigation, swimming pool with 100% of privacy and tranquility and wonderful BBQ house with dining table for 20 people approximately. Campo Mijas is a prestigious residential development consisting of independent Villas located a short distance from services and the beach of Fuengirola. Plot 1.243m2. Total built 334,14m2. IBI 1.184,17 per year. Rubbish 142,36 per year. Year of construction 1997. Distances: Supermarket, bars, restaurants 800 meters. Fuengirola beach 3.3km. Malaga Airport 26.5km.