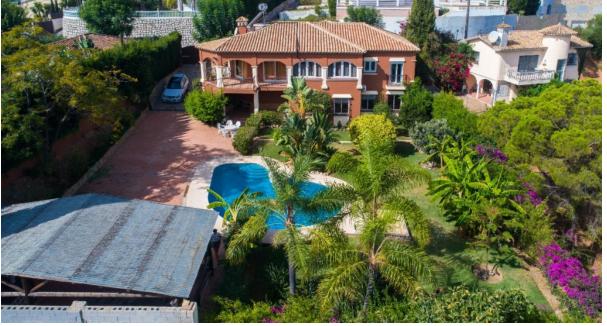

Large Villa located in Campo Mijas at short distance to services and with 100% privacy!! It is distributed in 2 floors as follows: Ground floor: Entrance hall, large living room with fireplace and access to the porch with open views to the garden. The master bedroom is very elegant and spacious with corridor hallway, luxurious bathroom with Jacuzzi and shower with whirlpool and dressing room. On this floor there are also 2 other bedrooms, a family bathroom plus a guest toilet. Semi-basement floor composed of a second living room with dining area, TV area and cellar, plus fully equipped kitchen with the third dining area and access to the porch. On this floor there is also bedroom # 4 with a bathroom with shower and also the large garage with automatic gate and laundry. The property is in perfect condition with parquet floors in the master bedroom, air conditioning hot & cold in the main living room and 2 bedrooms, windows are climalic with shutters and solar panels for hot water. Exterior: Entrance of vehicles with automatic gate and with capacity for 6 cars approximately. Beautiful garden of easy maintenance with system of automatic irrigation, swimming pool with 100% of privacy and tranquility and wonderful BBQ house with dining table for 20 people approximately. Campo Mijas is a prestigious residential development consisting of independent Villas located a short distance from services and the beach of Fuengirola. Plot 1.243m2. Total built 334,14m2. IBI 1.184,17 per year. Rubbish 142,36 per year. Year of construction 1997. Distances: Supermarket, bars, restaurants 800 meters. Fuengirola beach 3.3km. Malaga Airport 26.5km.