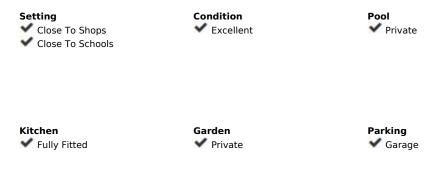

Large Villa located in Campo Mijas at short distance to services and with 100% privacy!! It is distributed in 2 floors as follows: Ground floor: Entrance hall, large living room with fireplace and access to the porch with open views to the garden. The master bedroom is very elegant and spacious with corridor hallway, luxurious bathroom with Jacuzzi and shower with whirlpool and dressing room. On this floor there are also 2 other bedrooms, a family bathroom plus a guest toilet. Semi-basement floor composed of a second living room with dining area, TV area and cellar, plus fully equipped kitchen with the third dining area and access to the porch. On this floor there is also bedroom # 4 with a bathroom with shower and also the large garage with automatic gate and laundry. The property is in perfect condition with parquet floors in the master bedroom, air conditioning hot & cold in the main living room and 2 bedrooms, windows are climalic with shutters and solar panels for hot water. Exterior: Entrance of vehicles with automatic gate and with capacity for 6 cars approximately. Beautiful garden of easy maintenance with system of automatic irrigation, swimming pool with 100% of privacy and tranquility and wonderful BBQ house with dining table for 20 people approximately. Campo Mijas is a prestigious residential development consisting of independent Villas located a short distance from services and the beach of Fuengirola. Plot 1.243m2. Total built 334,14m2. IBI 1.184,17 per year. Rubbish 142,36 per year. Year of construction 1997. Distances: Supermarket, bars, restaurants 800 meters. Fuengirola beach 3.3km. Malaga Airport 26.5km.