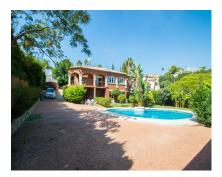

Large Villa located in Campo Mijas at short distance to services and with 100% privacy!! It is distributed in 2 floors as follows: Ground floor: Entrance hall, large living room with fireplace and access to the porch with open views to the garden. The master bedroom is very elegant and spacious with corridor hallway, luxurious bathroom with Jacuzzi and shower with whirlpool and dressing room. On this floor there are also 2 other bedrooms, a family bathroom plus a guest toilet. Semi-basement floor composed of a second living room with dining area, TV area and cellar, plus fully equipped kitchen with the third dining area and access to the porch. On this floor there is also bedroom # 4 with a bathroom with shower and also the large garage with automatic gate and laundry. The property is in perfect condition with parquet floors in the master bedroom, air conditioning hot & cold in the main living room and 2 bedrooms, windows are climalic with shutters and solar panels for hot water. Exterior: Entrance of vehicles with automatic gate and with capacity for 6 cars approximately. Beautiful garden of easy maintenance with system of automatic irrigation, swimming pool with 100% of privacy and tranquility and wonderful BBQ house with dining table for 20 people approximately. Campo Mijas is a prestigious residential development consisting of independent Villas located a short distance from services and the beach of Fuengirola. Plot 1.243m2. Total built 334,14m2. IBI 1.184,17 per year. Rubbish 142,36 per year. Year of construction 1997. Distances: Supermarket, bars, restaurants 800 meters. Fuengirola beach 3.3km. Malaga Airport 26.5km.