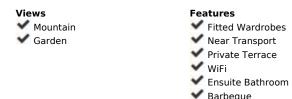

Large Villa located in Campo Mijas at short distance to services and with 100% privacy!! It is distributed in 2 floors as follows: Ground floor: Entrance hall, large living room with fireplace and access to the porch with open views to the garden. The master bedroom is very elegant and spacious with corridor hallway, luxurious bathroom with Jacuzzi and shower with whirlpool and dressing room. On this floor there are also 2 other bedrooms, a family bathroom plus a guest toilet. Semi-basement floor composed of a second living room with dining area, TV area and cellar, plus fully equipped kitchen with the third dining area and access to the porch. On this floor there is also bedroom # 4 with a bathroom with shower and also the large garage with automatic gate and laundry. The property is in perfect condition with parquet floors in the master bedroom, air conditioning hot & cold in the main living room and 2 bedrooms, windows are climalic with shutters and solar panels for hot water. Exterior: Entrance of vehicles with automatic gate and with capacity for 6 cars approximately. Beautiful garden of easy maintenance with system of automatic irrigation, swimming pool with 100% of privacy and tranquility and wonderful BBQ house with dining table for 20 people approximately. Campo Mijas is a prestigious residential development consisting of independent Villas located a short distance from services and the beach of Fuengirola. Plot 1.243m2. Total built 334,14m2. IBI 1.184,17 per year. Rubbish 142,36 per year. Year of construction 1997. Distances: Supermarket, bars, restaurants 800 meters. Fuengirola beach 3.3km. Malaga Airport 26.5km.