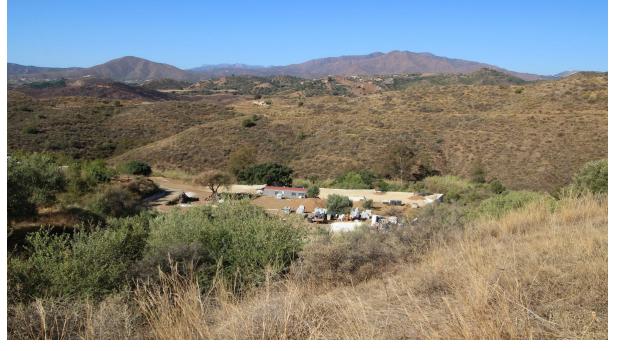

## Sales - Plot - Mijas Costa 170.000€

www.arbatestates.com +34 606 84 36 45 +34 602 51 80 97 info@arbatestates.com

Ref.-ID: R3024293 Mijas Costa Plot

6526 m2

OPPORTUNITY!! Flamenco Hill - Mijas Golf Dry farming farm, slope at the entrance, with two flat areas towards the Pilones stream. Surrounded by scattered farmhouses. Ideal as a recreational farm or dry farming. Allowed to build a 25 m2 tool shed. Recreational farm very close to the coast and Fuengirola. There are neighbors who have their houses as permanent homes due to the proximity to all services. Located in a good area with access to pressed earth and asphalt. 700 meters from St. Anthony's College in Mijas Golf and shopping area.