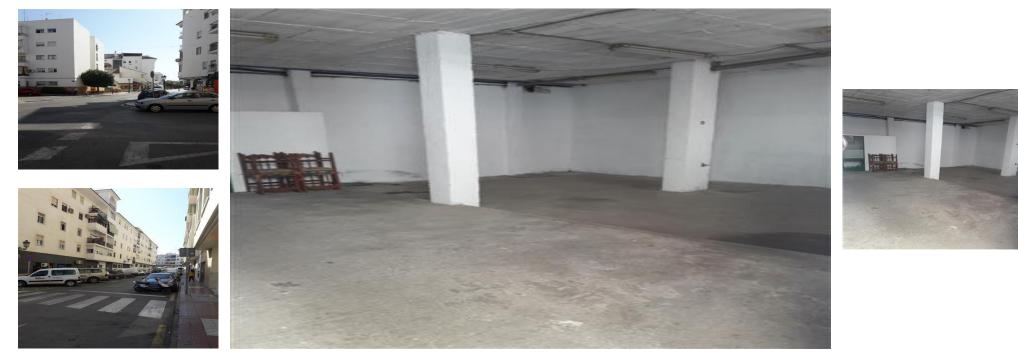

Sales - Commercial - Estepona 95.500€ www.arbatestates.com +34 606 84 36 45 +34 602 51 80 97 info@arbatestates.com

Estepona

Commercial

📕 63 m2

Warehouse, Estepona, Costa del Sol. Built 63 m<sup>2</sup>. Setting : Close To Shops, Close To Sea, Close To Schools, Close To Marina. Orientation : East. Condition : Good. Views : Urban, Street. Features : Near Transport, Near Church. Utilities : Electricity, Drinkable Water. Category : Cheap.