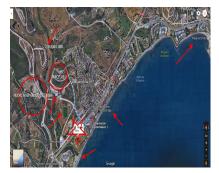

Sales - Plot - Estepona 1.622.506€

www.arbatestates.com +34 606 84 36 45 +34 602 51 80 97 info@arbatestates.com

Ref.-ID: R3070849 Estepona Plot

IBI: 23,488 EUR / year

13673 m2

Building plot in Arroyo Enmedio of 13.673,56 m2 of which 8.384,77 m2 are buildable, to be able to build homes or apartments. It has sea views, facing south, near the sea at only 700m, gas station, restaurants, school and new hospital. Urbanization finished at 80% and 5 minutes from the center of Estepona. Possibility of construction project.