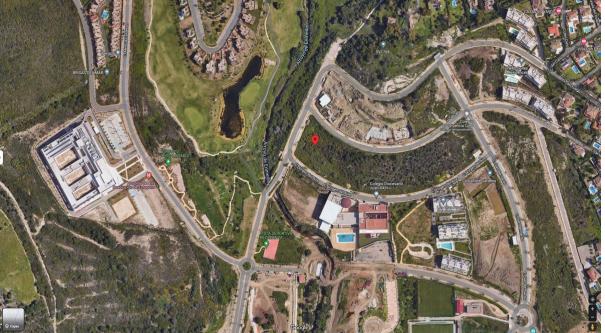

Sales - Plot - Estepona 1.622.506€

www.arbatestates.com +34 606 84 36 45 +34 602 51 80 97 info@arbatestates.com

Ref.-ID: R3070849 Estepona Plot

IBI: 23,488 EUR / year

13673 m2

Building plot in Arroyo Enmedio of 13.673,56 m2 of which 8.384,77 m2 are buildable, to be able to build homes or apartments. It has sea views, facing south, near the sea at only 700m, gas station, restaurants, school and new hospital. Urbanization finished at 80% and 5 minutes from the center of Estepona. Possibility of construction project.