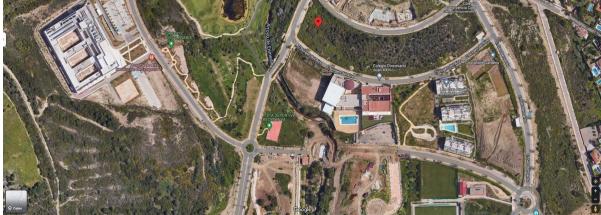

Sales - Plot - Estepona 1.622.506€

www.arbatestates.com +34 606 84 36 45 +34 602 51 80 97 info@arbatestates.com

Ref.-ID: R3070849 Estepona Plot

IBI: 23,488 EUR / year

13673 m2

Building plot in Arroyo Enmedio of 13.673,56 m2 of which 8.384,77 m2 are buildable, to be able to build homes or apartments. It has sea views, facing south, near the sea at only 700m, gas station, restaurants, school and new hospital. Urbanization finished at 80% and 5 minutes from the center of Estepona. Possibility of construction project.