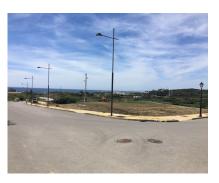

Sales - Plot - Estepona 1.622.506€

www.arbatestates.com +34 606 84 36 45 +34 602 51 80 97 info@arbatestates.com

Ref.-ID: R3070849 Estepona Plot

IBI: 23,488 EUR / year

13673 m2

Building plot in Arroyo Enmedio of 13.673,56 m2 of which 8.384,77 m2 are buildable, to be able to build homes or apartments. It has sea views, facing south, near the sea at only 700m, gas station, restaurants, school and new hospital. Urbanization finished at 80% and 5 minutes from the center of Estepona. Possibility of construction project.