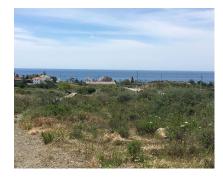

Sales - Plot - Estepona 1.622.506€

www.arbatestates.com +34 606 84 36 45 +34 602 51 80 97 info@arbatestates.com

Ref.-ID: R3070849 Estepona Plot

IBI: 23,488 EUR / year

13673 m2

Building plot in Arroyo Enmedio of 13.673,56 m2 of which 8.384,77 m2 are buildable, to be able to build homes or apartments. It has sea views, facing south, near the sea at only 700m, gas station, restaurants, school and new hospital. Urbanization finished at 80% and 5 minutes from the center of Estepona. Possibility of construction project.