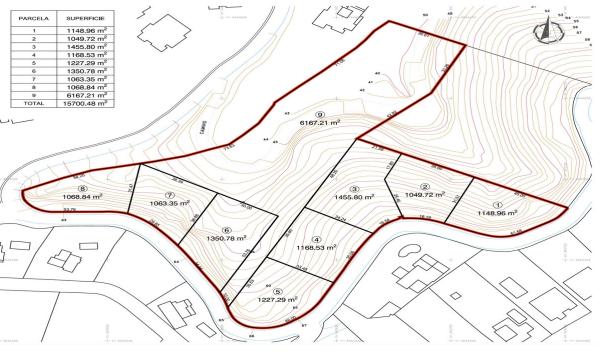

Sales - Plot - La Mairena 2.355.000€

www.arbatestates.com +34 606 84 36 45 +34 602 51 80 97 info@arbatestates.com

Plot

3454 m2

Ref.-ID: R3168088 La Mairena

15700 m2

Plot to build 8 villas and townhouses in La Mairena. Residential Plot, La Mairena, Costa del Sol. Garden/Plot 15700 m². Setting: Suburban, Country, Village, Mountain Pueblo, Close To Golf, Close To Sea, Close To Schools, Close To Forest, Urbanisation. Orientation: North, North East, East, South West, West, North West. Views: Mountain, Country, Panoramic, Garden, Courtyard, Forest. Category: Investment, Off Plan, With Planning Permission.