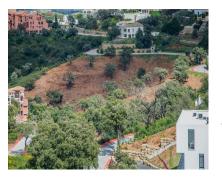

Sales - Plot - La Mairena 2.355.000€

www.arbatestates.com +34 606 84 36 45 +34 602 51 80 97 info@arbatestates.com

Plot

3454 m2

Ref.-ID: R3168088 La Mairena

15700 m2

Plot to build 8 villas and townhouses in La Mairena. Residential Plot, La Mairena, Costa del Sol. Garden/Plot 15700 m². Setting: Suburban, Country, Village, Mountain Pueblo, Close To Golf, Close To Sea, Close To Schools, Close To Forest, Urbanisation. Orientation: North, North East, East, South West, West, North West. Views: Mountain, Country, Panoramic, Garden, Courtyard, Forest. Category: Investment, Off Plan, With Planning Permission.