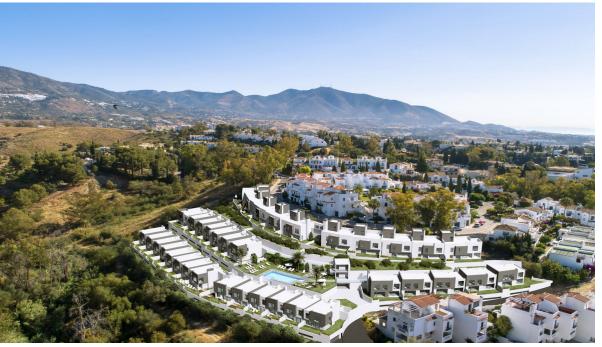

Sales - Plot - Mijas Costa 1.590.000€ www.arbatestates.com +34 606 84 36 45 +34 602 51 80 97 info@arbatestates.com

Ref.-ID: R3176632 Mijas Costa Plot

IBI: 3,000 EUR / year

9428 m2

6900 m2

MIJAS JARDIN / LA SIERREZUELA direct urban plot for building 36 town houses. Direct urban land ready to build. All planning in place ADS -2 Minimum plot 150m2 - buildable area 0.85m2 / 1 m2 of land The size of the plot is: 6.307 m2 Buildable amount: 5.473 m2 of building Building lisence applied from Mijas Town Hall Includes "Proyecto Basico" for 36 modern open plan townhouses