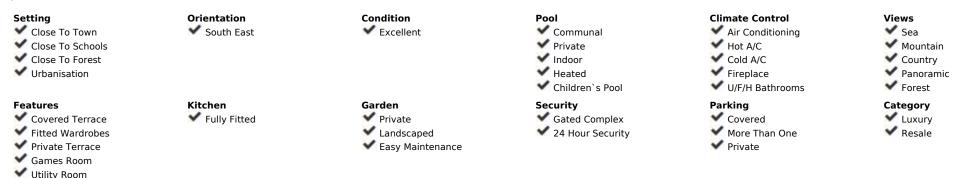

늘

639 m2

House

939 m2

Situated on a gated community just a short walk from the beautiful village of Benahavis and all its famous restaurants, and just seven kilometres inland from the glamourous coastal hotspots of Puerto Banus and Marbella lies this contemporary south facing villa with absolutely stunning views out over the Mediterranean. This is a very spacious property with five large en-suite bedrooms distributed over three floors. The living & dining areas are open plan with lots of windows giving it a bright and airy feel throughout the day. Off the living room is a covered terrace which looks out to the heated pool and gardens, both maintained by the community and enjoy those amazing views out over the Mediterranean and La Concha mountain. The dining area is separated by the central fireplace and leads through to the large modern kitchen and breakfast area. The enormous lower level is currently used as a games room with bar, cinema and gym and enjoys natural light and views over the mountains. The standard of finish is high with underfloor heating in the bathrooms and good quality doors, windows and marble floors. The villa has private parking for two cars and plenty of storage rooms. The development is gated and has 24h security guards. This villa would make a fantastic low maintenance permanent residence or a perfect lock up and leave holiday home, which also has fantastic rental potential.

Ensuite Bathroom
Double Glazing
Basement
Fiber Optic