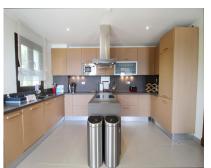

늘

639 m2

House

939 m2

Situated on a gated community just a short walk from the beautiful village of Benahavis and all its famous restaurants, and just seven kilometres inland from the glamourous coastal hotspots of Puerto Banus and Marbella lies this contemporary south facing villa with absolutely stunning views out over the Mediterranean. This is a very spacious property with five large en-suite bedrooms distributed over three floors. The living & dining areas are open plan with lots of windows giving it a bright and airy feel throughout the day. Off the living room is a covered terrace which looks out to the heated pool and gardens, both maintained by the community and enjoy those amazing views out over the Mediterranean and La Concha mountain. The dining area is separated by the central fireplace and leads through to the large modern kitchen and breakfast area. The enormous lower level is currently used as a games room with bar, cinema and gym and enjoys natural light and views over the mountains. The standard of finish is high with underfloor heating in the bathrooms and good quality doors, windows and marble floors. The villa has private parking for two cars and plenty of storage rooms. The development is gated and has 24h security guards. This villa would make a fantastic low maintenance permanent residence or a perfect lock up and leave holiday home, which also has fantastic rental potential.