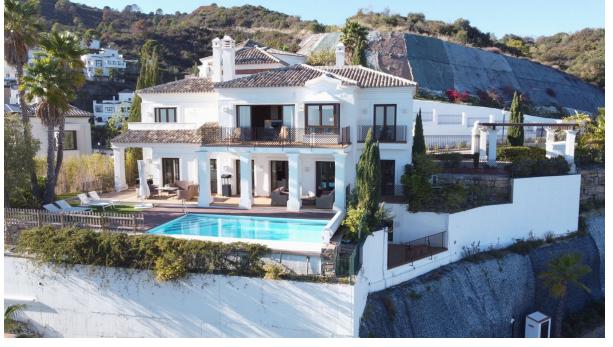

늘

639 m2

House

939 m2

Situated on a gated community just a short walk from the beautiful village of Benahavis and all its famous restaurants, and just seven kilometres inland from the glamourous coastal hotspots of Puerto Banus and Marbella lies this contemporary south facing villa with absolutely stunning views out over the Mediterranean. This is a very spacious property with five large en-suite bedrooms distributed over three floors. The living & dining areas are open plan with lots of windows giving it a bright and airy feel throughout the day. Off the living room is a covered terrace which looks out to the heated pool and gardens, both maintained by the community and enjoy those amazing views out over the Mediterranean and La Concha mountain. The dining area is separated by the central fireplace and leads through to the large modern kitchen and breakfast area. The enormous lower level is currently used as a games room with bar, cinema and gym and enjoys natural light and views over the mountains. The standard of finish is high with underfloor heating in the bathrooms and good quality doors, windows and marble floors. The villa has private parking for two cars and plenty of storage rooms. The development is gated and has 24h security guards. This villa would make a fantastic low maintenance permanent residence or a perfect lock up and leave holiday home, which also has fantastic rental potential.