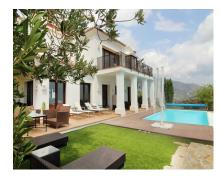

늘

639 m2

House

939 m2

Situated on a gated community just a short walk from the beautiful village of Benahavis and all its famous restaurants, and just seven kilometres inland from the glamourous coastal hotspots of Puerto Banus and Marbella lies this contemporary south facing villa with absolutely stunning views out over the Mediterranean. This is a very spacious property with five large en-suite bedrooms distributed over three floors. The living & dining areas are open plan with lots of windows giving it a bright and airy feel throughout the day. Off the living room is a covered terrace which looks out to the heated pool and gardens, both maintained by the community and enjoy those amazing views out over the Mediterranean and La Concha mountain. The dining area is separated by the central fireplace and leads through to the large modern kitchen and breakfast area. The enormous lower level is currently used as a games room with bar, cinema and gym and enjoys natural light and views over the mountains. The standard of finish is high with underfloor heating in the bathrooms and good quality doors, windows and marble floors. The villa has private parking for two cars and plenty of storage rooms. The development is gated and has 24h security guards. This villa would make a fantastic low maintenance permanent residence or a perfect lock up and leave holiday home, which also has fantastic rental potential.