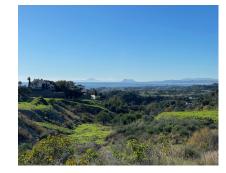

Sales - Plot - Estepona 875.000€ www.arbatestates.com +34 606 84 36 45 +34 602 51 80 97 info@arbatestates.com

Ref.-ID: R3375838 Estepona Plot

500 m2

2957 m2

LARGE PLOT FOR LUXURY VILLA Plot Size: 2,957 m<sup>2</sup> Max Build: 500m<sup>2</sup> plus basement and porches Large elevated plot with unobstructed panoramic, south-western sea view to Gibraltar and Morocco and mountains. Close to beach (2km), great restaurants, supermarkets, hospital, schools etc. La Panera on the New Golden Mile between San Pedro and Estepona is a beautiful and peaceful area, only 10 to 12 minutes from Puerto Banus. High quality urbanisation with luxury villas. All services are in place.

# Condition

Excellent

**Views**Sea
Mountain Country Panoramic