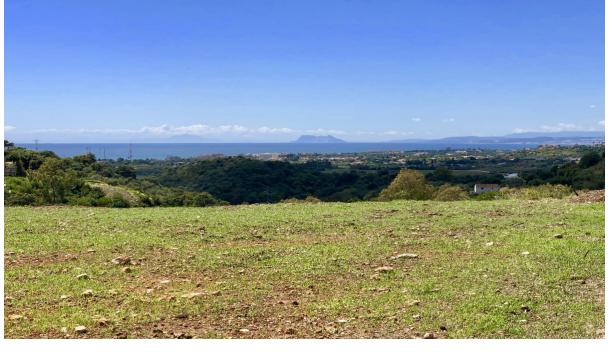

Sales - Plot - Estepona 875.000€ www.arbatestates.com +34 606 84 36 45 +34 602 51 80 97 info@arbatestates.com

Ref.-ID: R3375838 Estepona Plot

500 m2

2957 m2

LARGE PLOT FOR LUXURY VILLA Plot Size: 2,957 m<sup>2</sup> Max Build: 500m<sup>2</sup> plus basement and porches Large elevated plot with unobstructed panoramic, south-western sea view to Gibraltar and Morocco and mountains. Close to beach (2km), great restaurants, supermarkets, hospital, schools etc. La Panera on the New Golden Mile between San Pedro and Estepona is a beautiful and peaceful area, only 10 to 12 minutes from Puerto Banus. High quality urbanisation with luxury villas. All services are in place.

# Condition

Excellent

**Views**Sea
Mountain Country Panoramic