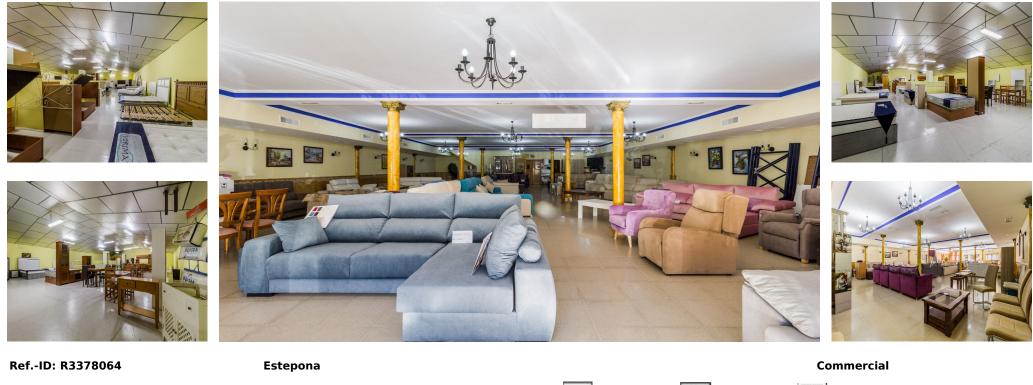

Sales - Commercial - Estepona 550.000€ www.arbatestates.com +34 606 84 36 45 +34 602 51 80 97 info@arbatestates.com

IBI: 459 EUR / year

Rubbish: 87 EUR / year

Magnificent large industrial warehouse in the industrial estate of Estepona. This warehouse is divided into two floors and the total surface is 700m. On the ground floor there is a large open area with plenty of space to store all kinds of equipment. On the far end there is a room that was initially built as a kitchen, and has a small lift to transport items to the upper floor. On the same floor are the bathrooms, ladies with several WC, gentlemen's WC and another for the disabled. On the upper floor all the space is diaphanous which has access by a staircase. The warehouse is in very good condition and has good construction qualities, different switchboards with their respective electrical installations, approved smoke extractors for kitchen or restaurant use, general air conditioning with hot and cold compressors and butane gas installation. The warehouse is available to develop any type of commercial activity. It also complies with the regulations of the town hall with fire extinguishers, emergency exits etc.