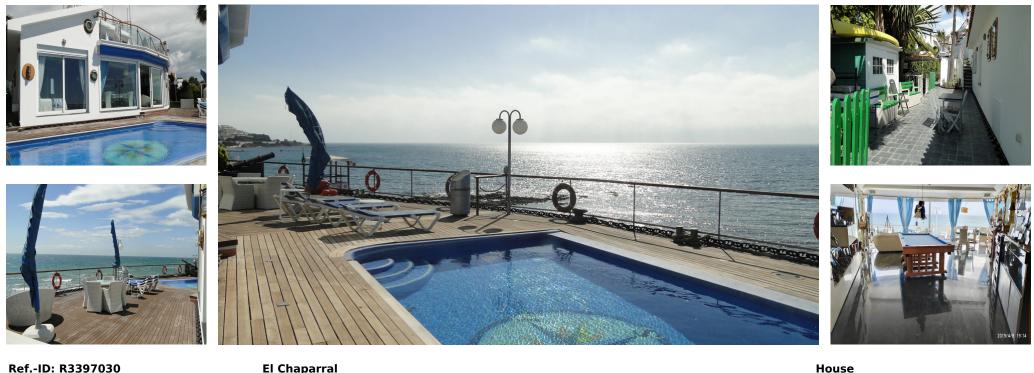

Sales - House - El Chaparral 2.700.000€

www.arbatestates.com  $+34\ 606\ 84\ 36\ 45$ +34 602 51 80 97 info@arbatestates.com

IBI: 1,700 EUR / year

980 m2

AN IMPRESSIVE, UNIQUE AND ORIGINAL VILLA WHICH IS TOTALLY FRONT-LINE BEACH IN EL CHAPARRAL WITH PRIVATE DIRECT ACCESS TO THE BEACH. IT HAS BEEN DESIGNED TO REPLICATE A BOAT WITH THE RESULTING SENSATION THAT YOU ARE LITERALLY NAVIGATING THE OCEAN FROM ANY TERRACE OR WHEN LOOKING OUT TO SEA. IT CONSISTS OF 6 BEDROOMS EACH WITH ITS OWN EN-SUITE BATHROOM AND INDIVIDUAL DECOR. THE MASTER SUITE IS ON THE SECOND FLOOR AND HAS A HUGE PRIVATE TERRACE. SOME OF THE MANY FEATURES ARE: HEATED POOL, UNDER FLOOR HEATING, CENTRALISED AIR CONDITIONING, FIREPLACE, HIGH QUALITY KITCHEN, BRAZILIAN MARBLE FLOORING, PARKING FOR AT LEAST 12 CARS, GARAGE AND WORKSHOP. THE GUEST APARTMENT IS ACTUALLY A REAL BOAT WITH TWO BEDS, SMALL KITCHEN AND BATHROOM. SOMETHING TRULY ORIGINAL. EVERY DETAIL OF THE HOUSE HAS BEEN CAREFULLY CHOSEN TO REFLECT AND REMIND YOU OF THE MARINE WORLD. THERE IS NO OTHER VILLA LIKE THIS ON THE COSTA DEL SOL FOR IT'S INDIVIDUALITY AND AMAZING SENSE OF STYLE!