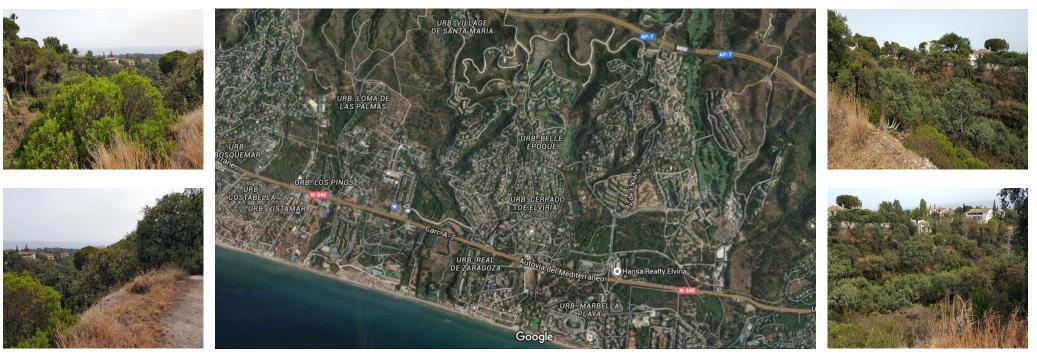

## 🔙 28123 m2

19 PLOTS - ELVIRIA - EAST MARBELLA FLEXIBLE PLAN: The company who own the land have a plan to pruschase 5 plots, then option for another 5 plots and so on. This is a residential area of luxury villas, located in the heart of the Costa del Sol, 9 Km from the centre of Marbella and 35 minutes from the International Airport from Malaga. In total there are 19 plots available which correspond to the numbers 99-100-101-102-103-104-105-106-107-108-109-110-111-112-115-116-117-118-119, surrounded by a large number of native trees with magnificent views of the sea from the plots. SSE orientation. By car: 2 mins to Amenities - 35 mins to Malaga airport – 10 mins to Marbella town centre – 15 mins to Puerto Banus – 5 mins to Beach