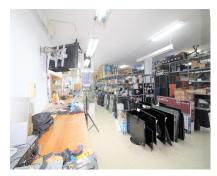

# Sales - Commercial - Atalaya 500.000€

www.arbatestates.com +34 606 84 36 45 +34 602 51 80 97 info@arbatestates.com

Ref.-ID: R3421648 Atalaya Commercial

372 m2

Spacious location in a booming area, Atalaya Baja, with direct access to the main road, both towards Marbella and Estepona direction. The premises are divided into two floors, right now the floor below is a warehouse and the one above is open to the public with double glazed entrance. Near this place are several hotels, supermarkets, residential area with many developments, so it is a good investment to start any business.