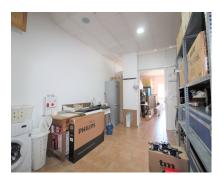

# Sales - Commercial - Atalaya 500.000€

www.arbatestates.com +34 606 84 36 45 +34 602 51 80 97 info@arbatestates.com

Ref.-ID: R3421648 Atalaya Commercial

372 m2

Spacious location in a booming area, Atalaya Baja, with direct access to the main road, both towards Marbella and Estepona direction. The premises are divided into two floors, right now the floor below is a warehouse and the one above is open to the public with double glazed entrance. Near this place are several hotels, supermarkets, residential area with many developments, so it is a good investment to start any business.