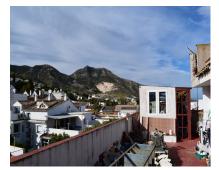

112 m2

**Apartment** 

GREAT OPPORTUNITY TO ACQUIRE A HOME IN CALLE REAL, BUILT IN 1975 WITH SOUTHWEST ORIENTATION IN PREFECT CONDITION TO MOVE IN TO LIVE. THE HOUSE IS ON THE FIRST FLOOR WITHOUT ELEVATOR AND HAS 112 M2 BUILT. IT CURRENTLY CONSISTS OF 3 VERY LARGE BEDROOMS, 4 BATHROOMS, A VERY LARGE LIVING-DINING ROOM WITH A KITCHEN AND 2 LARGE BALCONIES OVERLOOKING THE REAL STREET PLUS A PATIO, THE FLOORS ARE OF GRES, IT HAS SEVERAL BUILT-IN WARDROBES, WITH THE HOUSE THE ROOF ROOF OF 112 M2 IS ALSO SOLD, WHICH HAS THE POSSIBILITY OF BUILDING AN APARTMENT OF ABOUT 50M2 AND LEAVING THE REST AS A TERRACE.

## Setting Village Close To Shops Close To Schools Condition Orientation Views **Features** South West Good Mountain Covered Terrace **✓** Panoramic Fitted Wardrobes ✓ Street ✓ Near Transport Private Terrace Solarium Ensuite Bathroom ✓ Near Church Parking Street Category Resale Utilities Kitchen Partially Fitted Electricity ✓ Drinkable Water