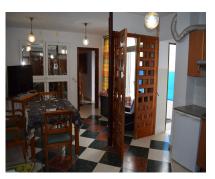

112 m2

**Apartment** 

GREAT OPPORTUNITY TO ACQUIRE A HOME IN CALLE REAL, BUILT IN 1975 WITH SOUTHWEST ORIENTATION IN PREFECT CONDITION TO MOVE IN TO LIVE. THE HOUSE IS ON THE FIRST FLOOR WITHOUT ELEVATOR AND HAS 112 M2 BUILT. IT CURRENTLY CONSISTS OF 3 VERY LARGE BEDROOMS, 4 BATHROOMS, A VERY LARGE LIVING-DINING ROOM WITH A KITCHEN AND 2 LARGE BALCONIES OVERLOOKING THE REAL STREET PLUS A PATIO, THE FLOORS ARE OF GRES, IT HAS SEVERAL BUILT-IN WARDROBES, WITH THE HOUSE THE ROOF ROOF OF 112 M2 IS ALSO SOLD, WHICH HAS THE POSSIBILITY OF BUILDING AN APARTMENT OF ABOUT 50M2 AND LEAVING THE REST AS A TERRACE.

Furniture

✓ Part Furnished