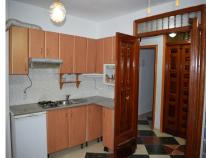

112 m2

**Apartment** 

GREAT OPPORTUNITY TO ACQUIRE A HOME IN CALLE REAL, BUILT IN 1975 WITH SOUTHWEST ORIENTATION IN PREFECT CONDITION TO MOVE IN TO LIVE. THE HOUSE IS ON THE FIRST FLOOR WITHOUT ELEVATOR AND HAS 112 M2 BUILT. IT CURRENTLY CONSISTS OF 3 VERY LARGE BEDROOMS, 4 BATHROOMS, A VERY LARGE LIVING-DINING ROOM WITH A KITCHEN AND 2 LARGE BALCONIES OVERLOOKING THE REAL STREET PLUS A PATIO, THE FLOORS ARE OF GRES, IT HAS SEVERAL BUILT-IN WARDROBES, WITH THE HOUSE THE ROOF ROOF OF 112 M2 IS ALSO SOLD, WHICH HAS THE POSSIBILITY OF BUILDING AN APARTMENT OF ABOUT 50M2 AND LEAVING THE REST AS A TERRACE.

## Setting Village Close To Shops Close To Schools Condition Orientation Views **Features** South West Good Mountain Covered Terrace **✓** Panoramic Fitted Wardrobes ✓ Street ✓ Near Transport Private Terrace Solarium Ensuite Bathroom ✓ Near Church Parking Street Category Resale Utilities Kitchen Partially Fitted Electricity ✓ Drinkable Water

Furniture

✓ Part Furnished