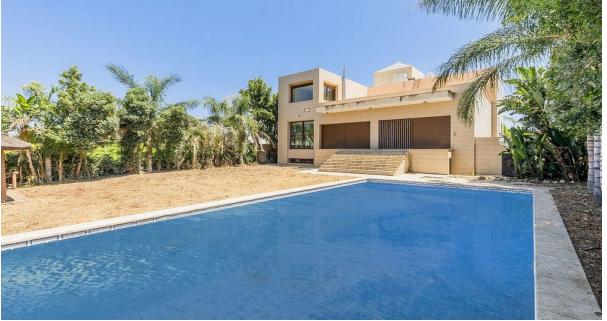

## Sales - House - La Mairena 895.000€

www.arbatestates.com +34 606 84 36 45 +34 602 51 80 97 info@arbatestates.com

4

Ref.-ID: R3450055

4

471 m2

1199 m2

Discover this detached villa in the prestigious urbanization of La Mairena, located in Ojén, Málaga. With a plot of 1199 m² and a living area of 471 m², this residence is intelligently distributed to offer luxury and comfort. Inside, the semi-basement floor houses a generous garage, 2 additional rooms, 1 laundry room, and 2 bathrooms. The ground floor features a cozy hall, a bright living-dining room, a fully equipped open kitchen, 1 bedroom, and 1 bathroom. The first floor includes 3 bedrooms and 1 bathroom, while the top floor boasts a charming solarium terrace with panoramic views. Equipped with pre-installed air conditioning, marble floors, and wooden flooring, every detail of this home blends elegance with functionality. Additionally, the exterior offers a spacious area designed for a pool and a garden, perfect for outdoor relaxation. Located in an urban residential environment 18 kilometers from Marbella and 24 kilometers from Ojén, this villa combines tranquility with accessibility. Its proximity to La Cala Golf Course, less than 10 minutes away, makes it an ideal retreat for golf enthusiasts. Detached Villa, La Mairena, Costa del Sol. 4 Bedrooms, 4 Bathrooms, Built 471 m², Garden/Plot 1199 m². Setting: Urbanisation. Orientation:

South. Condition: Good. Pool: Private. Climate Control: Pre Installed A/C, Central Heating. Views: Garden, Pool. Features: Covered Terrace, Fitted Wardrobes, Private Terrace, Solarium, Ensuite Bathroom, Wood Flooring, Marble Flooring, Double Glazing. Kitchen: Partially Fitted. Garden: Private. Parking: Garage, Private. Utilities: Electricity, Drinkable Water, Telephone. Category: Bargain, Cheap, Distressed, Holiday Homes, Investment, Luxury, Repossession.