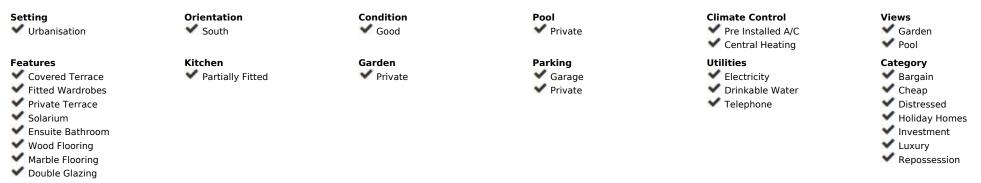

## Sales - House - La Mairena 895.000€

www.arbatestates.com +34 606 84 36 45 +34 602 51 80 97 info@arbatestates.com

4

Ref.-ID: R3450055

4

471 m2

1199 m2

Discover this detached villa in the prestigious urbanization of La Mairena, located in Ojén, Málaga. With a plot of 1199 m² and a living area of 471 m², this residence is intelligently distributed to offer luxury and comfort. Inside, the semi-basement floor houses a generous garage, 2 additional rooms, 1 laundry room, and 2 bathrooms. The ground floor features a cozy hall, a bright living-dining room, a fully equipped open kitchen, 1 bedroom, and 1 bathroom. The first floor includes 3 bedrooms and 1 bathroom, while the top floor boasts a charming solarium terrace with panoramic views. Equipped with pre-installed air conditioning, marble floors, and wooden flooring, every detail of this home blends elegance with functionality. Additionally, the exterior offers a spacious area designed for a pool and a garden, perfect for outdoor relaxation. Located in an urban residential environment 18 kilometers from Marbella and 24 kilometers from Ojén, this villa combines tranquility with accessibility. Its proximity to La Cala Golf Course, less than 10 minutes away, makes it an ideal retreat for golf enthusiasts. Detached Villa, La Mairena, Costa del Sol. 4 Bedrooms, 4 Bathrooms, Built 471 m², Garden/Plot 1199 m². Setting: Urbanisation. Orientation:

South. Condition: Good. Pool: Private. Climate Control: Pre Installed A/C, Central Heating. Views: Garden, Pool. Features: Covered Terrace, Fitted Wardrobes, Private Terrace, Solarium, Ensuite Bathroom, Wood Flooring, Marble Flooring, Double Glazing. Kitchen: Partially Fitted. Garden: Private. Parking: Garage, Private. Utilities: Electricity, Drinkable Water, Telephone. Category: Bargain, Cheap, Distressed, Holiday Homes, Investment, Luxury, Repossession.