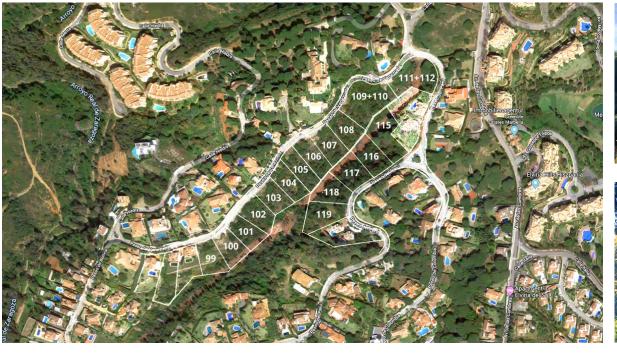

Sales - Plot - Elviria 6.500.000€

www.arbatestates.com +34 606 84 36 45 +34 602 51 80 97 info@arbatestates.com

Ref.-ID: R3464404 Elviria Plot

28123 m2

19 plots for sale situated in the residential urbanization of Elviria, Marbella. Just 10 minute drive to Marbella and 30 minutes from Malaga Airport. Very close to restuarants, bar comercial centre and the beach. The plots are situated at the top of Elviria offering spectacular views and surrounded by beautiful landscape. An ideal investment for a builder/developer where a project of 19 contemporary villas can be built.