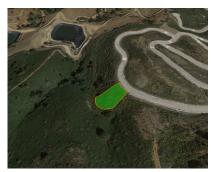

## Sales - Plot - La Cala Golf 205.000€

www.arbatestates.com +34 606 84 36 45 +34 602 51 80 97 info@arbatestates.com

Ref.-ID: R3468298 La Cala Golf Plot

## 1411 m2

Residential Plot, La Cala Golf, Costa del Sol. Garden/Plot 1411 m². Setting: Country, Mountain Pueblo, Close To Golf, Close To Schools, Close To Forest. Orientation: East, South East. Pool: Room For Pool. Views: Sea, Mountain, Golf, Panoramic. Utilities: Electricity, Drinkable Water. Category: Off Plan.