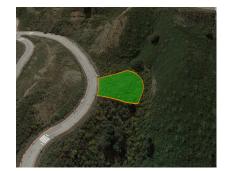

## Sales - Plot - La Cala Golf 205.000€

www.arbatestates.com +34 606 84 36 45 +34 602 51 80 97 info@arbatestates.com

Ref.-ID: R3468298 La Cala Golf Plot

## 1411 m2

Residential Plot, La Cala Golf, Costa del Sol. Garden/Plot 1411 m². Setting: Country, Mountain Pueblo, Close To Golf, Close To Schools, Close To Forest. Orientation: East, South East. Pool: Room For Pool. Views: Sea, Mountain, Golf, Panoramic. Utilities: Electricity, Drinkable Water. Category: Off Plan.