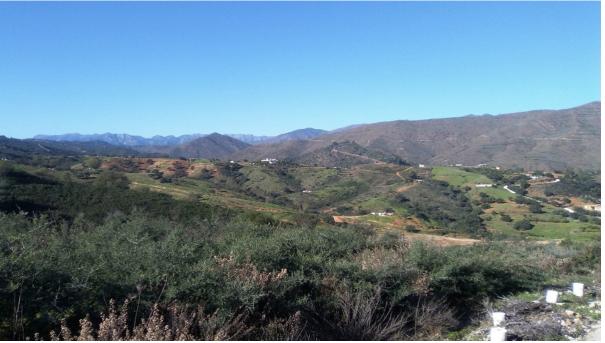

## 1411 m2

Residential Plot, La Cala Golf, Costa del Sol. Garden/Plot 1411 m². Setting: Country, Mountain Pueblo, Close To Golf, Close To Schools, Close To Forest. Orientation: East, South East. Pool: Room For Pool. Views: Sea, Mountain, Golf, Panoramic. Utilities: Electricity, Drinkable Water. Category: Off Plan.