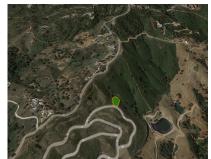

## Sales - Plot - La Cala Golf 205.000€

www.arbatestates.com +34 606 84 36 45 +34 602 51 80 97 info@arbatestates.com

Ref.-ID: R3468298 La Cala Golf Plot

## 1411 m2

Residential Plot, La Cala Golf, Costa del Sol. Garden/Plot 1411 m². Setting: Country, Mountain Pueblo, Close To Golf, Close To Schools, Close To Forest. Orientation: East, South East. Pool: Room For Pool. Views: Sea, Mountain, Golf, Panoramic. Utilities: Electricity, Drinkable Water. Category: Off Plan.