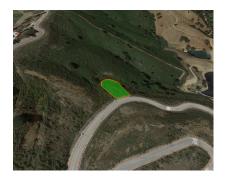

## Sales - Plot - La Cala Golf 205.000€

www.arbatestates.com +34 606 84 36 45 +34 602 51 80 97 info@arbatestates.com

Ref.-ID: R3468298 La Cala Golf Plot

## 1411 m2

Residential Plot, La Cala Golf, Costa del Sol. Garden/Plot 1411 m². Setting: Country, Mountain Pueblo, Close To Golf, Close To Schools, Close To Forest. Orientation: East, South East. Pool: Room For Pool. Views: Sea, Mountain, Golf, Panoramic. Utilities: Electricity, Drinkable Water. Category: Off Plan.