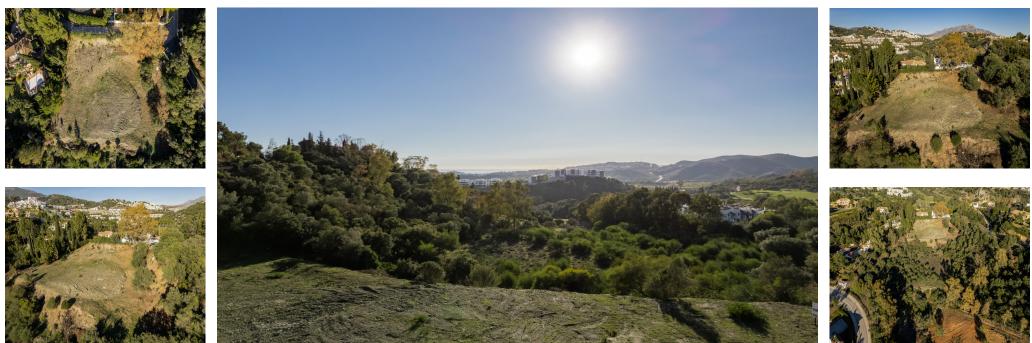

Sales - Plot - Benahavís 995.000€

www.arbatestates.com  $+34\ 606\ 84\ 36\ 45$ +34 602 51 80 97 info@arbatestates.com

Benahavís

Plot

856 m2

Puerto del Almendro - Benahavis Flat plot situated in an ideal position for people who want the best of two worlds: peace, tranquility and panoramic views over the surrounding landscape with some sea view as well yet a very short distance away from amenties, San Pedro & Puerto Banus. The urbanization has barriers and camera at the entrance as well as a tennis court available to residents. The commercial centre of Monte Halcones is just around the corner and offers basic amenities such as supermarket, pharmacy, restaurants etc. Suitable for 2 floor + basement, villa project Alloted build percentage is 20% and minimum plot size is 3000m2 here We also have the adjacent plot for sale: R3984019

Orientation South West Views Sea Mountain Golf