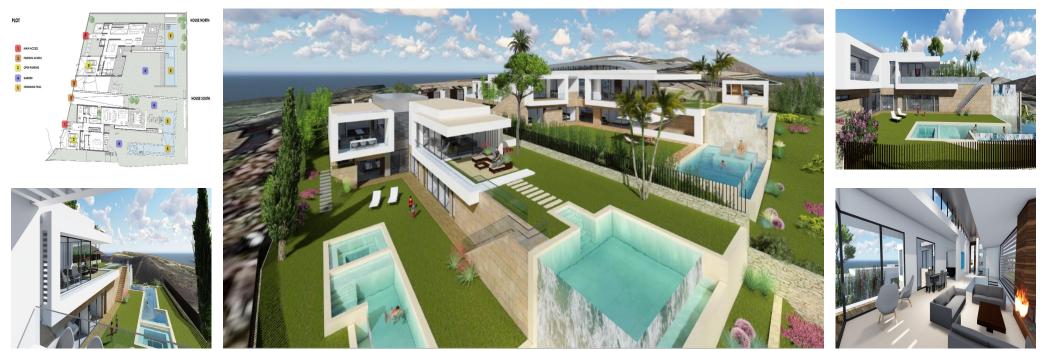

Sales - Plot - El Rosario 1.300.000€ www.arbatestates.com +34 606 84 36 45 +34 602 51 80 97 info@arbatestates.com

El Rosario

Plot

SEA VIEW DEVELOPMENT OPPORTUNITY! Two adjoining development plots of 1200m2 each with panoramic sea views. Full project included with architects plans and planning permission approved to build two contemporary sea view villas (estimated resale value of []2.9M each based upon high spec finish). A prime site for development of 2 new sea view villas in El Rosario.

- Setting Close To Golf Close To Shops Close To Sea
- Close To Schools Urbanisation

Orientation 💙 South East South

Views Sea Panoramic

Category

- Vith Planning Permission Contemporary