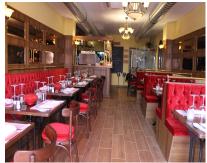

This well known, popular restaurant is located in a busy commercial center in Calahonda. Frequently visited by locals as well as by holiday makers. Inside seating for 28 guests and outside seating for 32 guests. High income can be proven. All kitchen appliances and furniture included. Ready to get started, license in place.