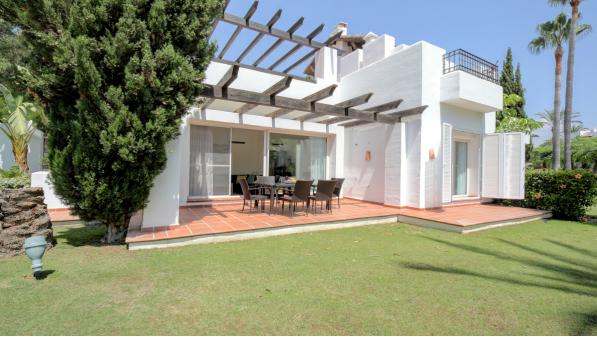

## Sales - Apartment - Estepona 720.000€

www.arbatestates.com +34 606 84 36 45 +34 602 51 80 97 info@arbatestates.com

Ref.-ID: R3517300

3

Estepona

120 m2

**Apartment** 

This exquisite beachfront apartment, situated in the Prestigious Alcazaba Beach Resort, just a few steps from the beautiful beach of Estepona offers all the perks of a modern beach resort. Furnished to accommodate 6 guests, this property is wonderfully styled with modern décor, with a fresh Scandinavian style allowing for full relaxation. The Master Bedroom has a comfortable double bed coupled with an en-suite bathroom, where you also have access onto the veranda. The other two bedrooms are furnished with twin beds and feature large windows that fill the rooms with natural light. There is a fully fitted and equipped kitchen and one of the notable features of this property is the inside and spacious outside dining areas, both large enough to seat 6 guests. And, after a day spent exploring the beaches and town, guests can relax on the private rooftop patio, with dining space and BBQ area and breath-taking views Guests have access to all resort amenities including 7 swimming pools, gym, and private beach access. The property is located within a gated community (includes 24hr security onsite) giving you a safe and secure experience. Guests also have full access to the grounds, including jogging and walking paths through the beautiful gardens. Although we provide a relaxing tranquil vacation, we also understand that staying connected is important so the apartment offers Wi-Fi, laptop workspace and international television. Other notable amenities are: •7 Swimming pools. (One is heated) •Full gym and sauna •6 Tennis courts •Onsite restaurant and bar (seasonal) •Basketball court •Playground •Football pitch • Private underground parking space with lift •A jogging/walking path through beautiful gardens