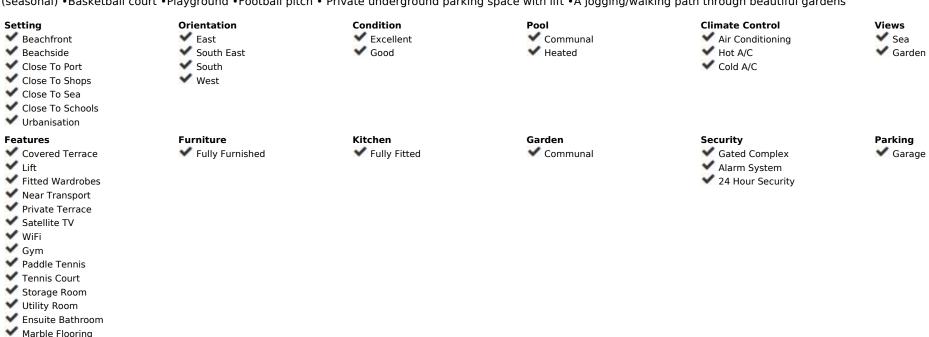

## Sales - Apartment - Estepona 720.000€

www.arbatestates.com +34 606 84 36 45 +34 602 51 80 97 info@arbatestates.com

Ref.-ID: R3517300

3

Estepona

120 m2

**Apartment** 

This exquisite beachfront apartment, situated in the Prestigious Alcazaba Beach Resort, just a few steps from the beautiful beach of Estepona offers all the perks of a modern beach resort. Furnished to accommodate 6 guests, this property is wonderfully styled with modern décor, with a fresh Scandinavian style allowing for full relaxation. The Master Bedroom has a comfortable double bed coupled with an en-suite bathroom, where you also have access onto the veranda. The other two bedrooms are furnished with twin beds and feature large windows that fill the rooms with natural light. There is a fully fitted and equipped kitchen and one of the notable features of this property is the inside and spacious outside dining areas, both large enough to seat 6 guests. And, after a day spent exploring the beaches and town, guests can relax on the private rooftop patio, with dining space and BBQ area and breath-taking views Guests have access to all resort amenities including 7 swimming pools, gym, and private beach access. The property is located within a gated community (includes 24hr security onsite) giving you a safe and secure experience. Guests also have full access to the grounds, including jogging and walking paths through the beautiful gardens. Although we provide a relaxing tranquil vacation, we also understand that staying connected is important so the apartment offers Wi-Fi, laptop workspace and international television. Other notable amenities are: •7 Swimming pools. (One is heated) •Full gym and sauna •6 Tennis courts •Onsite restaurant and bar (seasonal) •Basketball court •Playground •Football pitch • Private underground parking space with lift •A jogging/walking path through beautiful gardens