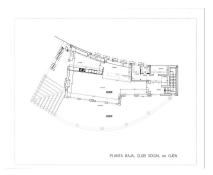

## Sales - Commercial - La Mairena 1.300.000€

www.arbatestates.com +34 606 84 36 45 +34 602 51 80 97 info@arbatestates.com

Ref.-ID: R3540844

La Mairena

Commercial

300 m2

2849 m2

Brand new contemporary building on a 2.849m2 plot suitable as a social club with restaurant or similar with amazing panoramic views from the top of the hill in La Mairena, ready to request a license to start working.