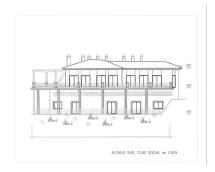

## Sales - Commercial - La Mairena 1.300.000€

www.arbatestates.com +34 606 84 36 45 +34 602 51 80 97 info@arbatestates.com

Ref.-ID: R3540844

La Mairena

Commercial

300 m2

2849 m2

Brand new contemporary building on a 2.849m2 plot suitable as a social club with restaurant or similar with amazing panoramic views from the top of the hill in La Mairena, ready to request a license to start working.