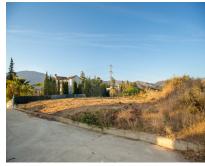

## Sales - Plot - Estepona 189.000€

www.arbatestates.com +34 606 84 36 45 +34 602 51 80 97 info@arbatestates.com

Ref.-ID: R3556177 Estepona Plot

Community: 252 EUR / year IBI: 506 EUR / year

953 m2

The plot is well located and well positioned within the Puerto Romano community within the El Padron/Reinoso district, a short drive to Estepona town centre. Puerto Romano is also a few minutes' drive from Laguna Village and the beach. Currently the plot is within an unconsolidated zone for planning purposes, however the community has recently agreed consolidation plans to include infrastructure and roads to bring the community within the town plan, the cost of which is included in the sale price. Construction is subject to the correct planning proposal and permissions however any future house can be approximately 250 square metres built.