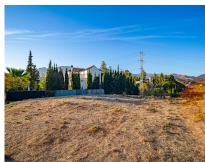

## Sales - Plot - Estepona 189.000€

www.arbatestates.com +34 606 84 36 45 +34 602 51 80 97 info@arbatestates.com

Ref.-ID: R3556177 Estepona Plot

Community: 252 EUR / year IBI: 506 EUR / year

953 m2

The plot is well located and well positioned within the Puerto Romano community within the El Padron/Reinoso district, a short drive to Estepona town centre. Puerto Romano is also a few minutes' drive from Laguna Village and the beach. Currently the plot is within an unconsolidated zone for planning purposes, however the community has recently agreed consolidation plans to include infrastructure and roads to bring the community within the town plan, the cost of which is included in the sale price. Construction is subject to the correct planning proposal and permissions however any future house can be approximately 250 square metres built.