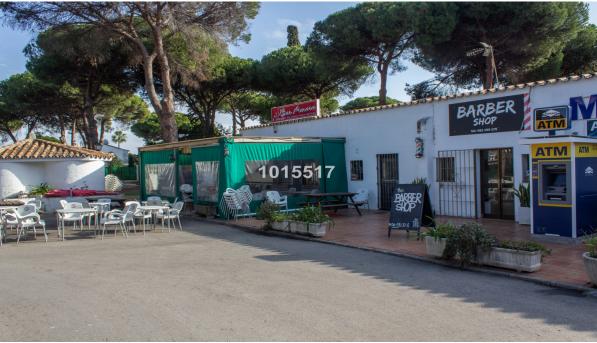

Sales - Commercial - Benamara 1.089.00€ www.arbatestates.com +34 606 84 36 45 +34 602 51 80 97 info@arbatestates.com

Ref.-ID: R3561301 Benamara Commercial

516 m2

2000 m2

Commercial Business, which is at this moment in time a functioning bar/restaurant, supermarket and a further 2 units (rented out by vendor) The owner is selling the whole unit and all tenants are aware that the building is for sale and in the event of a sale they all have 2 months to leave the premises. The unit sits on a 2,000m2 plot of ground in a residential complex on the beach-side of the road and with easy access to the main road. This property has lots of potential and could be renovated to make offices, small shopping center or boutique hotel.