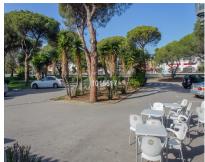

Sales - Commercial - Benamara 1.089.00€ www.arbatestates.com +34 606 84 36 45 +34 602 51 80 97 info@arbatestates.com

Ref.-ID: R3561301 Benamara Commercial

516 m2

2000 m2

Commercial Business, which is at this moment in time a functioning bar/restaurant, supermarket and a further 2 units (rented out by vendor) The owner is selling the whole unit and all tenants are aware that the building is for sale and in the event of a sale they all have 2 months to leave the premises. The unit sits on a 2,000m2 plot of ground in a residential complex on the beach-side of the road and with easy access to the main road. This property has lots of potential and could be renovated to make offices, small shopping center or boutique hotel.