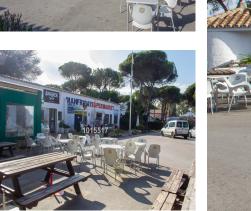

Sales - Commercial - Benamara 1.089.00€ www.arbatestates.com +34 606 84 36 45 +34 602 51 80 97 info@arbatestates.com

Ref.-ID: R3561301 Benamara Commercial

516 m2

2000 m2

Commercial Business, which is at this moment in time a functioning bar/restaurant, supermarket and a further 2 units (rented out by vendor) The owner is selling the whole unit and all tenants are aware that the building is for sale and in the event of a sale they all have 2 months to leave the premises. The unit sits on a 2,000m2 plot of ground in a residential complex on the beach-side of the road and with easy access to the main road. This property has lots of potential and could be renovated to make offices, small shopping center or boutique hotel.