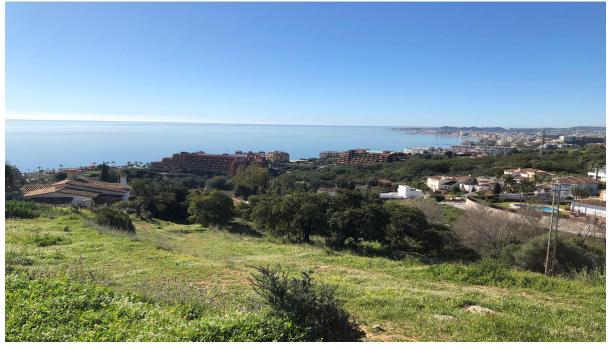

## Sales - Plot - Benalmadena Pueblo 3.800.000€

www.arbatestates.com +34 606 84 36 45 +34 602 51 80 97 info@arbatestates.com

Plot

Ref.-ID: R3600209

Benalmadena Pueblo

31290 m2

Huge plot of 31.290m2 close to the budist temple of benalmadena pueblo. With possibility to buy in three parts of 10.000m2, 10.000m2 and 11.290m2 Rustic plot, Benalmadena Pueblo, Costa del Sol. Garden/Plot 32500 m2;. Setting: Village, Close To Shops, Close To Sea, Close To Town, Close To Schools. Orientation: North, East, South, West. Views: Sea, Mountain, Beach, Country, Panoramic. Features: Fiber Optic. Category: Investment, Resale.