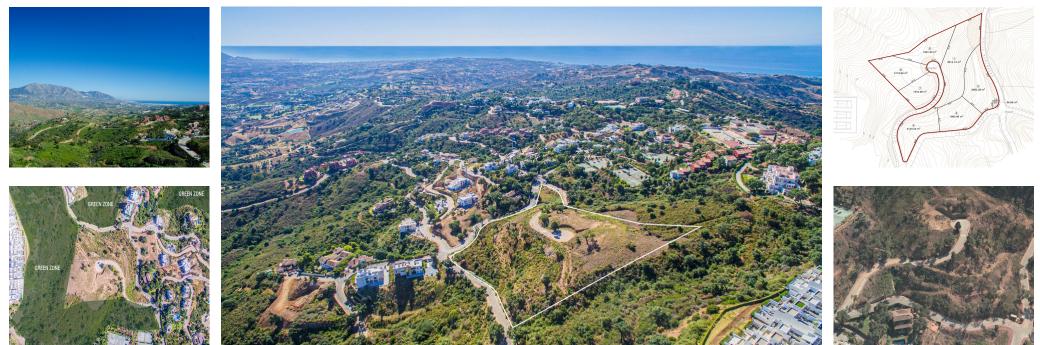

Sales - Plot - La Mairena 6.448.800€ www.arbatestates.com +34 606 84 36 45 +34 602 51 80 97 info@arbatestates.com

La Mairena

Plot

## 🔙 16122 m2

Development plot for 7 villas: 3547m2 buildable Spectacular views. A very rare opportunity to buy a development plot only 10 minutes from Marbella's best beaches. All utility connections available: water, sewage, electricity, fibre internet.

| Setting           | Orientation | Views       |
|-------------------|-------------|-------------|
| 💙 Suburban        | 🖌 East      | 🖌 Sea       |
| 💙 Mountain Pueblo | South East  | 💙 Mountain  |
| 💙 Close To Golf   |             | 🖌 Golf      |
| Close To Schools  |             | 💙 Panoramic |
| 💙 Urbanisation    |             | 💙 Forest    |
|                   |             |             |