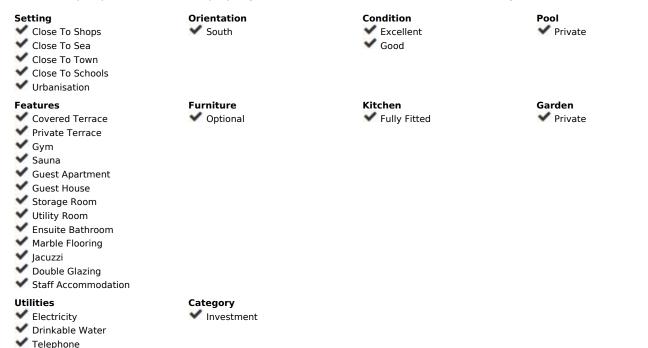

## Sales - House - Benalmadena Costa 2.249.000€

www.arbatestates.com +34 606 84 36 45 +34 602 51 80 97 info@arbatestates.com

Benalmadena Costa

Rubbish: 180 EUR / year

=

737 m2

10071 m2

A very rare opportunity not to be missed! This is the most unique property in Benalmadena Costa. Set on just over 10.000m2 of grounds this elegant detached villa has endless amounts of potential. Distributed over two levels the villa offers a total of 7 bedrooms including a separate 2 bedroom guest house. The villa enjoys an infinity pool overlooking the Mediterranean Sea. The land has several luscious fruit trees including avocado, orange and lemon trees. The house comes with a license for horses, ideal for horse lovers. The house could easily be turned into a boutique retreat. This spacious villa of 737 sqm also has legal permission for more meters to be built. This stunning villa is situated on the slope of the hill and takes full advantage of its position offering spectacular views overlooking the Mediterranean and with a high level of privacy. It is situated on a generous plot of 10000 sqm It is a secured property that has a fenced border and gated entrance with a private road that leads to the villa. This generous plot has plenty of greenery as well as fruit trees. The plot is located in a residential neighborhood that mainly consists of detached villas. It makes it a privileged and very private area with almost no traffic. Ideal location for peace and tranquility. 737 sqm detached villa has 6 bedrooms, 5 bathrooms, separate kitchen, spa, and terraces This south facing villa is distributed between 2 levels. At the entrance it has a glazed interior patio that lets the sun in and makes the lobby very bright, it is also handy in winter to have so much light coming in to keep interiors warm. At the street level, there are bedrooms, a Spa with Turkish sauna, an independent kitchen, and a spacious living room. Upstairs there are more bedrooms with terraces and open sea views. There is an entrance to the garden with an infinity swimming pool through the lobby. There is also an exterior separate guest apartment that has 2 bedrooms and a living room with open plan kitchen. It is a property from 2003 that is well m