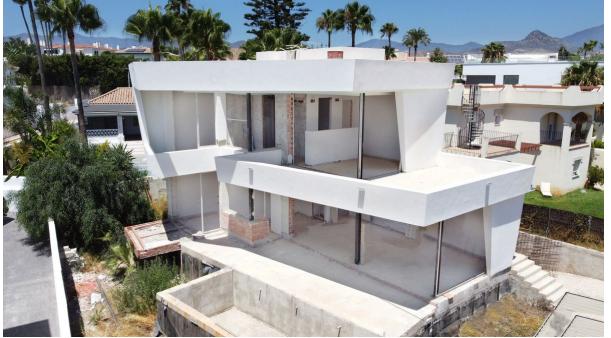

500 m2

Situated just 120m from the sandy beach of Costalita lies this stunning south west facing contemporary villa. Built on three floors, the villa is well distributed. On the ground floor you have a spacious living and dining area with a fully fitted open plan kitchen. Large patio doors and windows allow light to stream in which gives you the sense of bringing the outside in and vice versa. This level also has a bedroom and bathroom. The upper level has two bedroom suites with terraces, including the master from which you have sea views. The basement level has large garage for two cars plus a guest toilet and a room that could be used as a home cinema, gym etc. The villa is being sold in its current condition so will require a buyer to complete it, it is estimated to require approximately 350,000 to complete to a high standard. Situated just 600m from the village of Cancelada and all its amenities, and just a short stroll to the five star Villa Padierna Beach Club as well as many other bars and restaurants. Estepona is just a 12 min drive with Puerto Banus a mere 9 mins away.