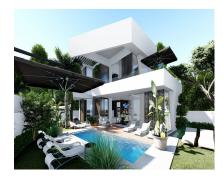

## Sales - House - New Golden Mile 1.200.000€

www.arbatestates.com +34 606 84 36 45 +34 602 51 80 97 info@arbatestates.com

Ref.-ID: R3684929

**New Golden Mile** 

House

3

3

317 m2

500 m2

Situated just 120m from the sandy beach of Costalita lies this stunning south west facing contemporary villa. Built on three floors, the villa is well distributed. On the ground floor you have a spacious living and dining area with a fully fitted open plan kitchen. Large patio doors and windows allow light to stream in which gives you the sense of bringing the outside in and vice versa. This level also has a bedroom and bathroom. The upper level has two bedroom suites with terraces, including the master from which you have sea views. The basement level has large garage for two cars plus a guest toilet and a room that could be used as a home cinema, gym etc. The villa is being sold in its current condition so will require a buyer to complete it, it is estimated to require approximately 350,000 to complete to a high standard. Situated just 600m from the village of Cancelada and all its amenities, and just a short stroll to the five star Villa Padierna Beach Club as well as many other bars and restaurants. Estepona is just a 12 min drive with Puerto Banus a mere 9 mins away.